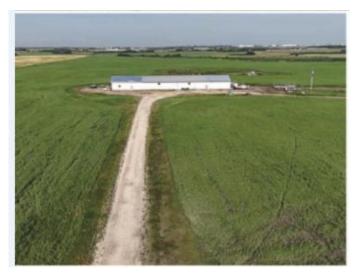

#### \$3,500,000

0 Bedroom, 0.00 Bathroom, Commercial on 0.00 Acres

Rural North East North Sturgeon, Edmonton, Alberta

Click brochure link for more details\*\* Located within the Edmonton Energy and Technology Park. Plans in effect: Edmonton Energy and Technology Park ASP, North Saskatchewan River Valley ARP. 36 Minutes to Edmonton International Airport. 2.8KM to Anthony Henday Dr.

#### **Essential Information**

| MLS® #     | A2167001    |
|------------|-------------|
| Price      | \$3,500,000 |
| Bathrooms  | 0.00        |
| Acres      | 0.00        |
| Year Built | 1995        |
| Туре       | Commercial  |
| Sub-Type   | Industrial  |
| Status     | Active      |

# **Community Information**

| Address     | 20008 50 Street                 |
|-------------|---------------------------------|
| Subdivision | Rural North East North Sturgeon |
| City        | Edmonton                        |
| County      | Edmonton                        |
| Province    | Alberta                         |
| Postal Code | T5Y 0N5                         |