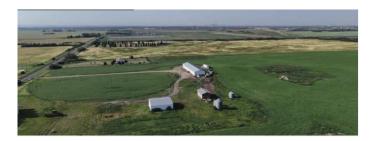

#### \$3,500,000

0 Bedroom, 0.00 Bathroom, Commercial on 0.00 Acres

Rural North East North Sturgeon, Edmonton, Alberta

Click brochure link for more details\*\* Located within the Edmonton Energy and Technology Park. Plans in effect: Edmonton Energy and Technology Park ASP, North Saskatchewan River Valley ARP. 36 Minutes to Edmonton International Airport. 2.8KM to Anthony Henday Dr.

#### **Essential Information**

| MLS® #     | A2167001    |
|------------|-------------|
| Price      | \$3,500,000 |
| Bathrooms  | 0.00        |
| Acres      | 0.00        |
| Year Built | 1995        |
| Туре       | Commercial  |
| Sub-Type   | Industrial  |
| Status     | Active      |

# **Community Information**

| Address     | 20008 50 Street                 |
|-------------|---------------------------------|
| Subdivision | Rural North East North Sturgeon |
| City        | Edmonton                        |
| County      | Edmonton                        |
| Province    | Alberta                         |
| Postal Code | T5Y 0N5                         |