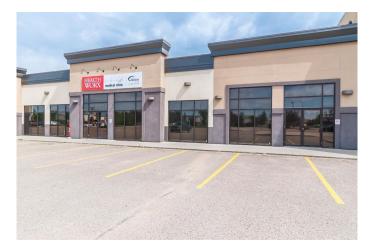

#### \$2,889,000

0 Bedroom, 0.00 Bathroom, Commercial on 0.00 Acres

SE Southridge, Medicine Hat, Alberta

BUILDING PURCHASE ONLY. Investment opportunity to purchase prime commercial space in the popular growing Southlands area of the city. Property is close to highway, has easy access and has plenty of parking. Currently leased to long term tenants in the medical field. Premises comprises approximately 7,665 square feet. Purchase includes all medical equipment and furniture. The businesses are not for sale - building only. Please call for more information.