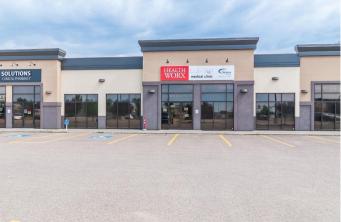

#### \$2,889,000

0 Bedroom, 0.00 Bathroom, Commercial on 0.00 Acres

SE Southridge, Medicine Hat, Alberta

BUILDING PURCHASE ONLY. Investment opportunity to purchase prime commercial space in the popular growing Southlands area of the city. Property is close to highway, has easy access and has plenty of parking. Currently leased to long term tenants in the medical field. Premises comprises approximately 7,665 square feet. Purchase includes all medical equipment and furniture. The businesses are not for sale - building only. Please call for more information.