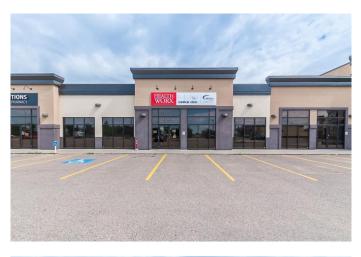

#### \$2,889,000

0 Bedroom, 0.00 Bathroom, Commercial on 0.00 Acres

SE Southridge, Medicine Hat, Alberta

BUILDING PURCHASE ONLY. Investment opportunity to purchase prime commercial space in the popular growing Southlands area of the city. Property is close to highway, has easy access and has plenty of parking. Currently leased to long term tenants in the medical field. Premises comprises approximately 7,665 square feet. Purchase includes all medical equipment and furniture. The businesses are not for sale - building only. Please call for more information.