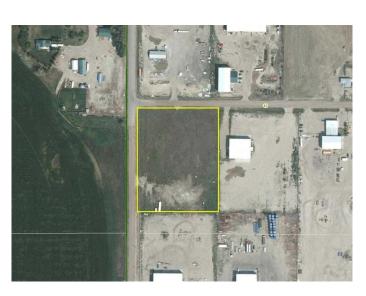

### \$200,000

0 Bedroom, 0.00 Bathroom, Land on 5.01 Acres

N/A, Rural Newell, County of, Alberta

This is a GREAT opportunity!! Vacant Industrial Lot in the vibrant, well positioned, Martin Industrial Acres near Brooks. This 5.01 Acre, corner parcel has easy access to the City of Brooks and HWY 36. Rural Water to Property Line.