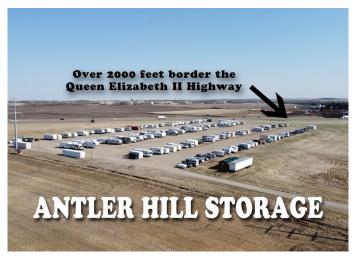

### \$1,300,000

0 Bedroom, 0.00 Bathroom, Commercial on 0.00 Acres

NONE, Innisfail, Alberta

Thinking of owning a turnkey business - Antler Hill Storage is located north of Innisfail along the Queen Elizabeth II Highway. The property has over 2000 feet of highway frontage. Property is in the Town limits of Innisfail and Zoned RD (Reserved for Future Development). Total size of the property is 23+ acres with approx. a 7 acre gravel pad. Current setup is 240 sites with lots of room to expand to 350 sites.