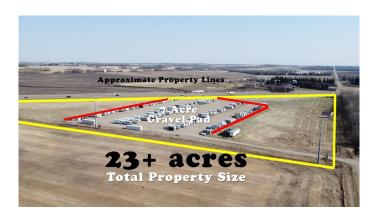

### \$1,300,000

0 Bedroom, 0.00 Bathroom, Commercial on 0.00 Acres

NONE, Innisfail, Alberta

Thinking of owning a turnkey business - Antler Hill Storage is located north of Innisfail along the Queen Elizabeth II Highway. The property has over 2000 feet of highway frontage. Property is in the Town limits of Innisfail and Zoned RD (Reserved for Future Development). Total size of the property is 23+ acres with approx. a 7 acre gravel pad. Current setup is 240 sites with lots of room to expand to 350 sites.