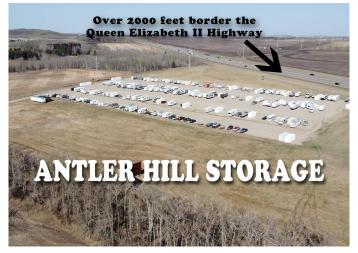

### \$1,300,000

0 Bedroom, 0.00 Bathroom, Commercial on 0.00 Acres

NONE, Innisfail, Alberta

Thinking of owning a turnkey business - Antler Hill Storage is located north of Innisfail along the Queen Elizabeth II Highway. The property has over 2000 feet of highway frontage. Property is in the Town limits of Innisfail and Zoned RD (Reserved for Future Development). Total size of the property is 23+ acres with approx. a 7 acre gravel pad. Current setup is 240 sites with lots of room to expand to 350 sites.