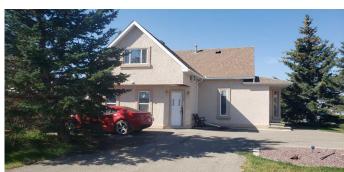

## \$565,000

4 Bedroom, 3.00 Bathroom, 2,158 sqft Residential on 0.28 Acres

NONE, Champion, Alberta

Welcome to the Village of Champion. This Home is amazing and ready to move into. Located on a 100'x120' corner Lot. There have been many upgrades in recent years. A pleasure to view. This 1.5 Storey features a cozy Living - Dining Room and a very functional Kitchen with plenty of Cupboard space and Appliances, plus the 4 pce. Bathroom and a Bedroom/Office on the mail level. A large Foyer off the side door has another - 2 pce. Bathroom. The Upper level features 3 Bedrooms and a 3 pce. Bath Room leading to the Primary Bedroom. The lower floor has a large Bedroom, Family Room and Utility Room. Central Air Conditioning keeps the Home cool on those hot Summer days. Upgraded Broadloom and new Laminate cover the floors throughout the Home. The Windows are double pain plus the internal walls are insulated for sound barrier. The exterior is finished with Acrylic Stucco and the Asphalt shingles were installed about 2 years ago. The huge heated 2 Storey (plus attic) Garage measures 26'x40' and features a (20'8"x24'6") Workshop/Hobby Room, a (18'4" x14') Games Room on the 2nd. floor plus a very spacious Storage area on the 3rd. floor. The grounds are landscaped and partially fenced. There is a circular driveway for easy access and extra parking. This property is a pleasure to show. Champion is located about 20 km south of Vulcan, between Calgary (140 km North) and Lethbridge (80 km South), Near "Little Bow" Provincial Park, "Lake McGregor" (famous for

### **Exterior**

Exterior Features Storage

Lot Description Back Lane, Corner Lot, Landscaped, See Remarks

Roof Asphalt Shingle

Construction Wood Frame, Stucco

Foundation Poured Concrete