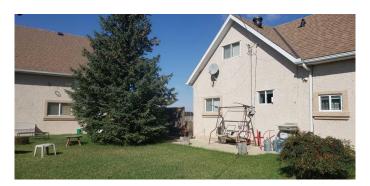

## \$565,000

4 Bedroom, 3.00 Bathroom, 2,158 sqft Residential on 0.28 Acres

NONE, Champion, Alberta

Welcome to the Village of Champion. This Home is amazing and ready to move into. Located on a 100'x120' corner Lot. There have been many upgrades in recent years. A pleasure to view. This 1.5 Storey features a cozy Living - Dining Room and a very functional Kitchen with plenty of Cupboard space and Appliances, plus the 4 pce. Bathroom and a Bedroom/Office on the mail level. A large Foyer off the side door has another - 2 pce. Bathroom. The Upper level features 3 Bedrooms and a 3 pce. Bath Room leading to the Primary Bedroom. The lower floor has a large Bedroom, Family Room and Utility Room. Central Air Conditioning keeps the Home cool on those hot Summer days. Upgraded Broadloom and new Laminate cover the floors throughout the Home. The Windows are double pain plus the internal walls are insulated for sound barrier. The exterior is finished with Acrylic Stucco and the Asphalt shingles were installed about 2 years ago. The huge heated 2 Storey (plus attic) Garage measures 26'x40' and features a (20'8"x24'6") Workshop/Hobby Room, a (18'4" x14') Games Room on the 2nd. floor plus a very spacious Storage area on the 3rd. floor. The grounds are landscaped and partially fenced. There is a circular driveway for easy access and extra parking. This property is a pleasure to show. Champion is located about 20 km south of Vulcan, between Calgary (140 km North) and Lethbridge (80 km South), Near "Little Bow" Provincial Park, "Lake McGregor" (famous for

### **Exterior**

Exterior Features Storage

Lot Description Back Lane, Corner Lot, Landscaped, See Remarks

Roof Asphalt Shingle

Construction Wood Frame, Stucco

Foundation Poured Concrete