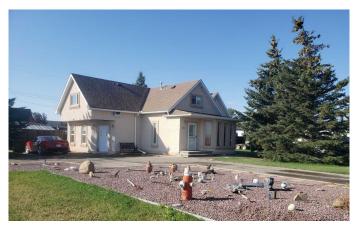

## \$565,000

4 Bedroom, 3.00 Bathroom, 2,158 sqft Residential on 0.28 Acres

NONE, Champion, Alberta

Welcome to the Village of Champion. This Home is amazing and ready to move into. Located on a 100'x120' corner Lot. There have been many upgrades in recent years. A pleasure to view. This 1.5 Storey features a cozy Living - Dining Room and a very functional Kitchen with plenty of Cupboard space and Appliances, plus the 4 pce. Bathroom and a Bedroom/Office on the mail level. A large Foyer off the side door has another - 2 pce. Bathroom. The Upper level features 3 Bedrooms and a 3 pce. Bath Room leading to the Primary Bedroom. The lower floor has a large Bedroom, Family Room and Utility Room. Central Air Conditioning keeps the Home cool on those hot Summer days. Upgraded Broadloom and new Laminate cover the floors throughout the Home. The Windows are double pain plus the internal walls are insulated for sound barrier. The exterior is finished with Acrylic Stucco and the Asphalt shingles were installed about 2 years ago. The huge heated 2 Storey (plus attic) Garage measures 26'x40' and features a (20'8"x24'6") Workshop/Hobby Room, a (18'4" x14') Games Room on the 2nd. floor plus a very spacious Storage area on the 3rd. floor. The grounds are landscaped and partially fenced. There is a circular driveway for easy access and extra parking. This property is a pleasure to show. Champion is located about 20 km south of Vulcan, between Calgary (140 km North) and Lethbridge (80 km South), Near "Little Bow" Provincial Park, "Lake McGregor" (famous for

### **Exterior**

Exterior Features Storage

Lot Description Back Lane, Corner Lot, Landscaped, See Remarks

Roof Asphalt Shingle

Construction Wood Frame, Stucco

Foundation Poured Concrete