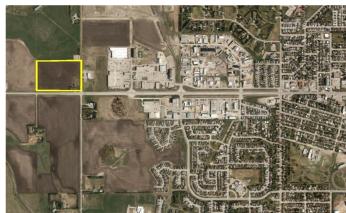

#### \$1,790,000

0 Bedroom, 0.00 Bathroom, Land on 20.09 Acres

NONE, Rural Mountain View County, Alberta

DEVELOPMENT LAND FOR SALE â€" SO MANY POSSIBILITIES! This 20 ACRE PARCEL of land is presently zoned agriculture but given its desirable location, it is prime real estate for development. It is ideally located on the corner of Highway #27 and 70th Avenue on the west boundary of the Town of Olds. The new intersection bordering this property will serve any new development well. PRICED TO SELL.