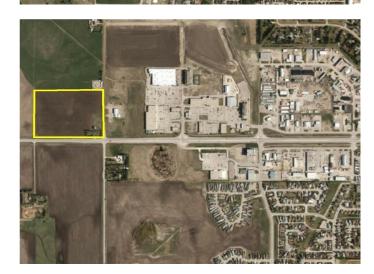

#### \$1,790,000

0 Bedroom, 0.00 Bathroom, Land on 20.09 Acres

NONE, Rural Mountain View County, Alberta

DEVELOPMENT LAND FOR SALE â€" SO MANY POSSIBILITIES! This 20 ACRE PARCEL of land is presently zoned agriculture but given its desirable location, it is prime real estate for development. It is ideally located on the corner of Highway #27 and 70th Avenue on the west boundary of the Town of Olds. The new intersection bordering this property will serve any new development well. PRICED TO SELL.