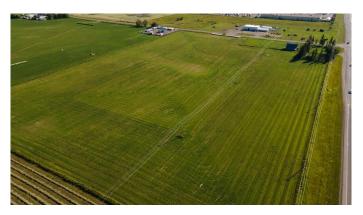

#### \$1,790,000

0 Bedroom, 0.00 Bathroom, Land on 20.09 Acres

NONE, Rural Mountain View County, Alberta

DEVELOPMENT LAND FOR SALE â€" SO MANY POSSIBILITIES! This 20 ACRE PARCEL of land is presently zoned agriculture but given its desirable location, it is prime real estate for development. It is ideally located on the corner of Highway #27 and 70th Avenue on the west boundary of the Town of Olds. The new intersection bordering this property will serve any new development well. PRICED TO SELL.