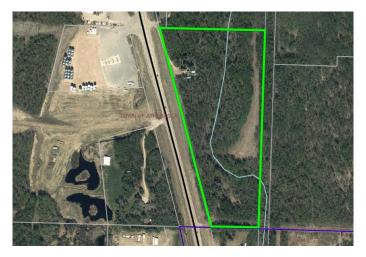

# \$400,000

4 Bedroom, 2.00 Bathroom, 1,236 sqft Residential on 15.32 Acres

NONE, Athabasca, Alberta

15.32 acres within Town limits! Current use is residential, with rezoning would be an excellent location for commercial/industrial use with Highway 2 exposure. Home was built in 1973 with 4 bedrooms and 2 bathrooms. Walk-out basement has a large hobby room, bedroom and unfinished flex space open to your imagination. Acreage is mostly heavily treed and hilly with a private clearing stretching along the east side. Second approach off the highway at the south west end. This property offers unlimited possibilities.

#### **Essential Information**

MLS® # A2165376 Price \$400,000

Bedrooms 4

Bathrooms 2.00

Full Baths 1

Half Baths 1

Square Footage 1,236 Acres 15.32 Year Built 1973

Type Residential Sub-Type Detached

# **Additional Information**

Date Listed September 11th, 2024

Days on Market 206 Zoning UR