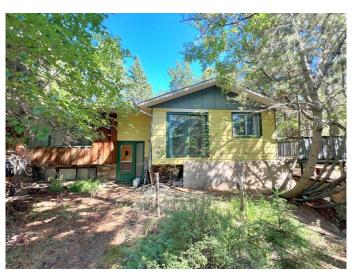

# \$400,000

4 Bedroom, 2.00 Bathroom, 1,236 sqft Residential on 15.32 Acres

NONE, Athabasca, Alberta

15.32 acres within Town limits! Current use is residential, with rezoning would be an excellent location for commercial/industrial use with Highway 2 exposure. Home was built in 1973 with 4 bedrooms and 2 bathrooms. Walk-out basement has a large hobby room, bedroom and unfinished flex space open to your imagination. Acreage is mostly heavily treed and hilly with a private clearing stretching along the east side. Second approach off the highway at the south west end. This property offers unlimited possibilities.

#### **Essential Information**

MLS® # A2165376 Price \$400,000

Bedrooms 4

Bathrooms 2.00

Full Baths 1

Half Baths 1

Square Footage 1,236 Acres 15.32 Year Built 1973

Type Residential Sub-Type Detached

Style Acreage with Residence, Bi-Level

Status Active