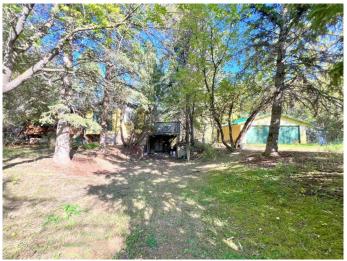

# \$400,000

4 Bedroom, 2.00 Bathroom, 1,236 sqft Residential on 15.32 Acres

NONE, Athabasca, Alberta

15.32 acres within Town limits! Current use is residential, with rezoning would be an excellent location for commercial/industrial use with Highway 2 exposure. Home was built in 1973 with 4 bedrooms and 2 bathrooms. Walk-out basement has a large hobby room, bedroom and unfinished flex space open to your imagination. Acreage is mostly heavily treed and hilly with a private clearing stretching along the east side. Second approach off the highway at the south west end. This property offers unlimited possibilities.

#### **Exterior**

Exterior Features Private Yard Lot Description Many Trees

Roof Metal, Asphalt Shingle

Construction Wood Frame

Foundation Poured Concrete