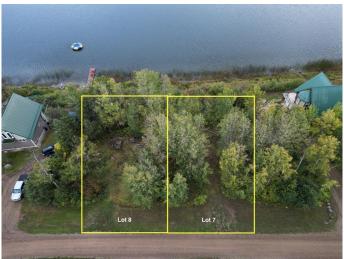

#### \$89,000

0 Bedroom, 0.00 Bathroom, Land on 0.21 Acres

NONE, Loon Lake, Saskatchewan

Located on the private and quiet Fowler Lake, this lot is ready for your designs. Imagine waking up each summer day sitting on your deck and overlooking the lake. Listening to the Loons as the sun rises. This south facing lot is what you have been looking for. Whether it is summer or winter, Fowler Lake is the gateway to the parkland. The Area is a nature lovers dream. Plenty of wildlife, quad and nature trails. Hunting Fishing...and privacy. Here is your chance to own waterfront property in Saskatchewan.