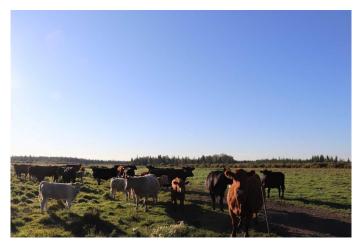

#### \$650,000

0 Bedroom, 0.00 Bathroom, Land on 320.00 Acres

NONE, Rural Yellowhead County, Alberta

320 acres (2 quarters). Ideal for cattle. Creek flowing through both quarters. Fenced. Older abandoned buildings on property. Power and well. Original mobile was on propane. Unsure of the septic system. Surface lease generates \$4,000.00 per year.