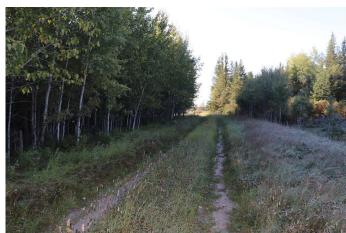

#### \$650,000

0 Bedroom, 0.00 Bathroom, Land on 320.00 Acres

NONE, Rural Yellowhead County, Alberta

320 acres (2 quarters). Ideal for cattle. Creek flowing through both quarters. Fenced. Older abandoned buildings on property. Power and well. Original mobile was on propane. Unsure of the septic system. Surface lease generates \$4,000.00 per year.