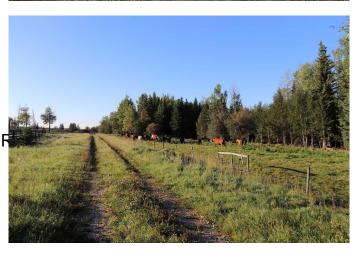

#### \$650,000

0 Bedroom, 0.00 Bathroom, Land on 320.00 Acres

NONE, Rural Yellowhead County, Alberta

320 acres (2 quarters). Ideal for cattle. Creek flowing through both quarters. Fenced. Older abandoned buildings on property. Power and well. Original mobile was on propane. Unsure of the septic system. Surface lease generates \$4,000.00 per year.