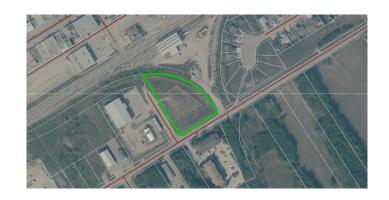

#### \$395,000

0 Bedroom, 0.00 Bathroom, Land on 2.13 Acres

Lac La Biche, Lac La Biche, Alberta

Unlock the potential of this versatile commercial vacant lot, perfectly situated in the thriving community of Lac la Biche County. Corner lot is level and landscaped with approximately 0.7 acres fenced. This prime piece of real estate offers a unique opportunity for a variety of business ventures, making it an ideal investment for entrepreneurs and developers alike. This 2.13 acre lot has many permitted uses such as Child Care, Multi use, Retail, Storage, Animal care and office ... just to name a few. Call today for your personal viewing or additional information