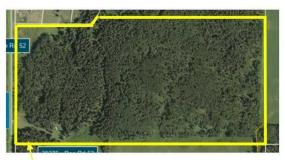

#### \$1,149,900

0 Bedroom, 0.00 Bathroom, Land on 77.96 Acres

NONE, Rural Mountain View County, Alberta

Price improvement! Nestled in the small, welcoming community of Water Valley just 35 minutes NW of Cochrane, this 78-acre property features a beautiful mix of mature trees and open spaces, perfect for privacy and outdoor enjoyment. A charming creek winds through the land, enhancing the natural setting. With easy access off pavement, this property is located under 2km south from the 4 way stop in Water Valley and an hour on pavement from the Calgary airport. Whether you're looking to create a private estate, explore personal recreational uses, or pursue development opportunities, this property offers both natural beauty and investment potential. Situated in the Water Valley/Winchell Lake Area Structure Plan, this Agricultural parcel currently zoned AG 2, holds potential for future development with municipal approval (buyers please check directly with Mountain View County as to what is permitted). Power and gas to the property line. Please do not access the property without your favorite Realtor and be mindful of the horses on the property and wildlife.

#### **Essential Information**

| MLS® #    | A2164921    |
|-----------|-------------|
| Price     | \$1,149,900 |
| Bathrooms | 0.00        |

| Acres    | 77.96            |
|----------|------------------|
| Туре     | Land             |
| Sub-Type | Residential Land |
| Status   | Active           |

## **Community Information**

| Address     | 78 Acres Range Road 52     |
|-------------|----------------------------|
|             | 6                          |
| Subdivision | NONE                       |
| City        | Rural Mountain View County |
| County      | Mountain View County       |
| Province    | Alberta                    |
| Postal Code | t0m 2e0                    |