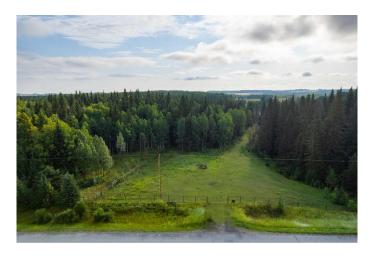

#### \$1,149,900

0 Bedroom, 0.00 Bathroom, Land on 77.96 Acres

NONE, Rural Mountain View County, Alberta

Price improvement! Nestled in the small, welcoming community of Water Valley just 35 minutes NW of Cochrane, this 78-acre property features a beautiful mix of mature trees and open spaces, perfect for privacy and outdoor enjoyment. A charming creek winds through the land, enhancing the natural setting. With easy access off pavement, this property is located under 2km south from the 4 way stop in Water Valley and an hour on pavement from the Calgary airport. Whether you're looking to create a private estate, explore personal recreational uses, or pursue development opportunities, this property offers both natural beauty and investment potential. Situated in the Water Valley/Winchell Lake Area Structure Plan, this Agricultural parcel currently zoned AG 2, holds potential for future development with municipal approval (buyers please check directly with Mountain View County as to what is permitted). Power and gas to the property line. Please do not access the property without your favorite Realtor and be mindful of the horses on the property and wildlife.

## Exterior

| Lot Description | Pasture, Creek/River/Stream/Pond, Near Golf Course, Meadow, Many |
|-----------------|------------------------------------------------------------------|
|                 | Trees, Native Plants, Subdivided                                 |