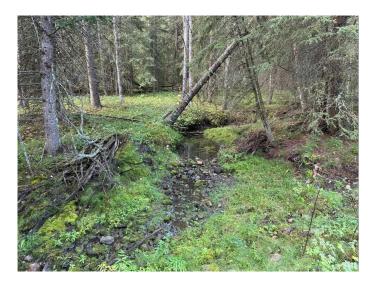

#### \$1,149,900

0 Bedroom, 0.00 Bathroom, Land on 77.96 Acres

NONE, Rural Mountain View County, Alberta

Price improvement! Nestled in the small, welcoming community of Water Valley just 35 minutes NW of Cochrane, this 78-acre property features a beautiful mix of mature trees and open spaces, perfect for privacy and outdoor enjoyment. A charming creek winds through the land, enhancing the natural setting. With easy access off pavement, this property is located under 2km south from the 4 way stop in Water Valley and an hour on pavement from the Calgary airport. Whether you're looking to create a private estate, explore personal recreational uses, or pursue development opportunities, this property offers both natural beauty and investment potential. Situated in the Water Valley/Winchell Lake Area Structure Plan, this Agricultural parcel currently zoned AG 2, holds potential for future development with municipal approval (buyers please check directly with Mountain View County as to what is permitted). Power and gas to the property line. Please do not access the property without your favorite Realtor and be mindful of the horses on the property and wildlife.

#### Amenities

| Utilities  | Electricity at Lot Line |
|------------|-------------------------|
| Waterfront | Creek                   |

## Exterior

| Lot Description | Pasture, Creek/River/Stream/Pond, Near Golf Course, Meadow, Many |
|-----------------|------------------------------------------------------------------|
|                 | Trees, Native Plants, Subdivided                                 |