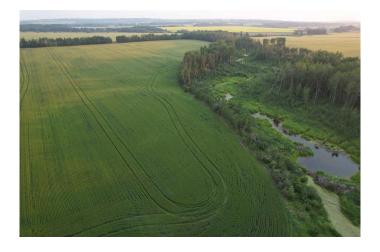

## \$398,000

0 Bedroom, 0.00 Bathroom, Land on 40.88 Acres

NONE, Rural Ponoka County, Alberta

Introducing an incredible opportunity for land and agricultural enthusiasts! Nestled on 40 expansive acres, this remarkable property, bordering the quiet community of Bluffton in Ponoka County, is a diamond in the rough waiting to be unearthed. Boasting a strategic location with easy access to essential amenities, this land parcel offers the perfect blend of seclusion and convenience. In addition to its suitability for agricultural purposes, this property presents a remarkable potential for subdivision into smaller acreages. Developers and investors alike will appreciate the possibilities that lie within, whether it's to create a private retreat or capitalize on the growing demand for acreage properties. Over 20 acres have been meticulously cultivated and seeded to barley for the 2024 season, while the balance is a meandering creek and pasture land. Charm and functionality abound on this remarkable property as you take in the breathtaking views of fields swaying gently in the breeze or listen to gentle noise of the water flowing that carries a sense of serenity and calmness. Seize this rare opportunity to own 40 acres of pure potential in Ponoka County. Whether you're an aspiring farmer, an astute investor, or someone seeking a peaceful country lifestyle, this property will captivate your imagination. Don't miss out on making this canvas your own

#### **Exterior**

Lot Description Farm, Creek/River/Stream/Pond