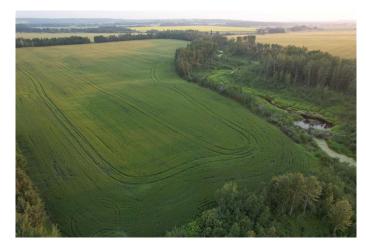

## \$398,000

0 Bedroom, 0.00 Bathroom, Land on 40.88 Acres

NONE, Rural Ponoka County, Alberta

Introducing an incredible opportunity for land and agricultural enthusiasts! Nestled on 40 expansive acres, this remarkable property, bordering the quiet community of Bluffton in Ponoka County, is a diamond in the rough waiting to be unearthed. Boasting a strategic location with easy access to essential amenities, this land parcel offers the perfect blend of seclusion and convenience. In addition to its suitability for agricultural purposes, this property presents a remarkable potential for subdivision into smaller acreages. Developers and investors alike will appreciate the possibilities that lie within, whether it's to create a private retreat or capitalize on the growing demand for acreage properties. Over 20 acres have been meticulously cultivated and seeded to barley for the 2024 season, while the balance is a meandering creek and pasture land. Charm and functionality abound on this remarkable property as you take in the breathtaking views of fields swaying gently in the breeze or listen to gentle noise of the water flowing that carries a sense of serenity and calmness. Seize this rare opportunity to own 40 acres of pure potential in Ponoka County. Whether you're an aspiring farmer, an astute investor, or someone seeking a peaceful country lifestyle, this property will captivate your imagination. Don't miss out on making this canvas your own

#### **Exterior**

Lot Description Farm, Creek/River/Stream/Pond