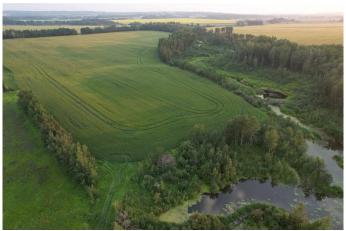

## \$398,000

0 Bedroom, 0.00 Bathroom, Land on 40.88 Acres

NONE, Rural Ponoka County, Alberta

Introducing an incredible opportunity for land and agricultural enthusiasts! Nestled on 40 expansive acres, this remarkable property, bordering the quiet community of Bluffton in Ponoka County, is a diamond in the rough waiting to be unearthed. Boasting a strategic location with easy access to essential amenities, this land parcel offers the perfect blend of seclusion and convenience. In addition to its suitability for agricultural purposes, this property presents a remarkable potential for subdivision into smaller acreages. Developers and investors alike will appreciate the possibilities that lie within, whether it's to create a private retreat or capitalize on the growing demand for acreage properties. Over 20 acres have been meticulously cultivated and seeded to barley for the 2024 season, while the balance is a meandering creek and pasture land. Charm and functionality abound on this remarkable property as you take in the breathtaking views of fields swaying gently in the breeze or listen to gentle noise of the water flowing that carries a sense of serenity and calmness. Seize this rare opportunity to own 40 acres of pure potential in Ponoka County. Whether you're an aspiring farmer, an astute investor, or someone seeking a peaceful country lifestyle, this property will captivate your imagination. Don't miss out on making this canvas your own

#### **Exterior**

Lot Description Farm, Creek/River/Stream/Pond