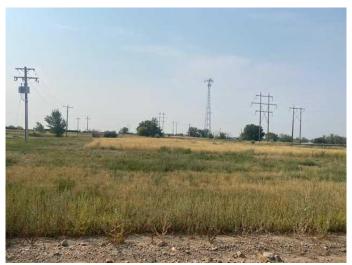

## \$312,500

0 Bedroom, 0.00 Bathroom, Land on 2.11 Acres

South Industrial, Brooks, Alberta

Prime Commercial Lot - 2.11 acres located in the South Industrial Park of Brooks, AB. The land has been levelled, is serviced & ready to build on. Zoned I-H (Industrial Heavy) adjacent lot with shop on it For Sale - MLS A2158055