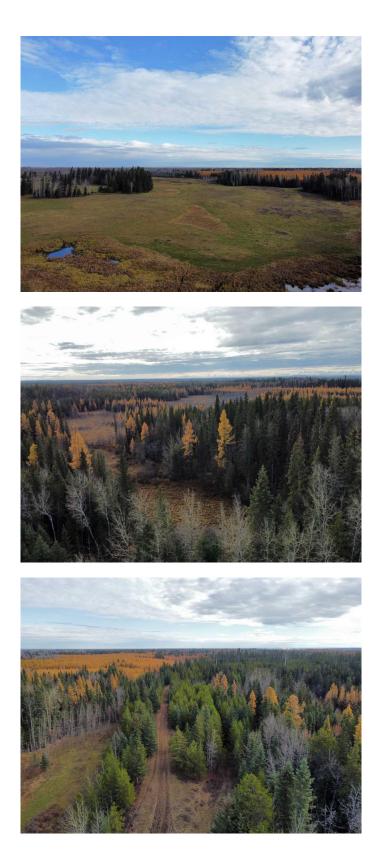

#### \$1,190,000

0 Bedroom, 0.00 Bathroom, Land on 133.37 Acres

NONE, Rural Grande Prairie No. 1, County of, Alberta

Looking for a gorgeous property with enough land to provide space and privacy from neighbors for your new dream home? Have you always wanted the option of owning cattle or horses, or are you considering developing a beautiful acreage subdivision close to Grande Prairie? This magnificent 133-acre parcel is currently zoned Agricultural (most flexible zoning), is less than 5 minutes south of Grande Prairie, and would be an ideal property for any of these opportunities! Scenic terrain offers rolling pasture and mature forest of pine, spruce and poplar with sandy ridges and hills throughout. Property is bordered by crown land to the East (currently used by the Wapiti Nordic Center) and crown land to the South (currently used as a grazing lease). From a development perspective this location has everything: proximity to town, scenic terrain with great building sites, excellent access, wells in the area and municipal servicing potential. Take the short drive out to visit this one-of-a-kind property! (If you plan on exploring the land, please let your realtor know so quick notice can be given to neighboring landowner who is currently grazing cattle on this property).