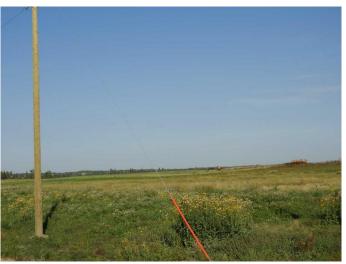

#### \$219,000

0 Bedroom, 0.00 Bathroom, Land on 10.01 Acres

NONE, Rural Ponoka County, Alberta

Welcome to Ponoka County's newest acreage subdivision featuring 8.6-10 acre lots zoned Country Residential. This is a premier location to design and build your dream home within a few minutes of the Town of Ponoka! Country Acres is a 9 parcel subdivision with some of the lots being treed and lots that will accommodate walk out basements. A beautiful setting with views of the countryside landscapes situated on high ground, lots of sun exposure and you can enjoy the gorgeous evening sunsets to the west! Close proximity to the Wolf Creek Golf Resort, QE2 and Highway 2A which is great for access to the highways. It is pavement right up to the Range Road 26-2 entering into Country Acres. These lots are ready for construction - start making your plans and get ready to enjoy country living within a few minutes to Town! GST is applicable on purchase price.