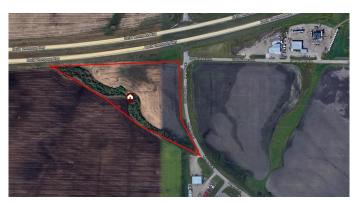

## \$1,050,000

0 Bedroom, 0.00 Bathroom, Land on 12.87 Acres

Burnt Lake Agri Park, Rural Red Deer County, Alberta

Discover an exceptional investment opportunity with this expansive 12.87-acre parcel, prominently featuring Highway 11 frontage, in the highly sought-after Burnt Lake Industrial Park. Zoned Commercial Industrial, this property offers immense potential for a wide range of industrial uses, making it an ideal choice for businesses looking to expand or establish a new facility.

# **Community Information**

Address Off Range Road 281 & Township Road 383a

Subdivision Burnt Lake Agri Park
City Rural Red Deer County

County Red Deer County

Province Alberta
Postal Code T4N 0J0