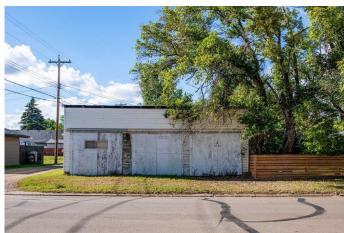

## \$139,000

2 Bedroom, 1.00 Bathroom, 810 sqft Residential on 0.16 Acres

Wainwright, Wainwright, Alberta

Located on a corner lot with large yard and detached garage. The large backyard features an array of fruit bearing trees including plum, cherry, apple and saskatoon. This home would be a great first time home purchase or rental.

## **Amenities**

Parking Spaces 2

Parking Double Garage Detached