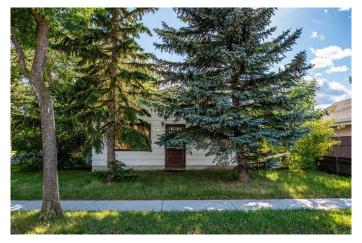

## \$139,000

2 Bedroom, 1.00 Bathroom, 810 sqft Residential on 0.16 Acres

Wainwright, Wainwright, Alberta

Located on a corner lot with large yard and detached garage. The large backyard features an array of fruit bearing trees including plum, cherry, apple and saskatoon. This home would be a great first time home purchase or rental.

## **Amenities**

Parking Spaces 2

Parking Double Garage Detached

### **Exterior**

Exterior Features None

Lot Description Back Yard, Front Yard, Lawn, Landscaped

Roof Asphalt Shingle Construction Wood Frame

Foundation Poured Concrete