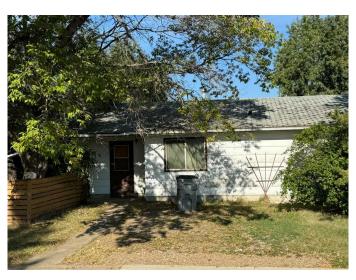

## \$139,000

2 Bedroom, 1.00 Bathroom, 810 sqft Residential on 0.16 Acres

Wainwright, Wainwright, Alberta

Located on a corner lot with large yard and detached garage. The large backyard features an array of fruit bearing trees including plum, cherry, apple and saskatoon. This home would be a great first time home purchase or rental.

### **Exterior**

Exterior Features None

Lot Description Back Yard, Front Yard, Lawn, Landscaped

Roof Asphalt Shingle Construction Wood Frame

Foundation Poured Concrete