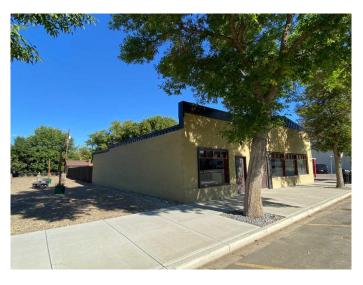

# **\$344,900 - 165 Centre Street, Tilley**

MLS® #A2162324

#### \$344,900

0 Bedroom, 0.00 Bathroom, Commercial on 0.14 Acres

NONE, Tilley, Alberta

Great Building in the heart of Tilly AB. Located only 22km east of Brooks, this hamlet is a great community! The single story building is 3340 sqft. The commercial space is approx 1300 sqt, and has 2 separate areas with frontage and separate street entrances. A public washroom, with wheel chair accessibility. There a office space, a space previously used as a salon, and a work storage area. The residential has 2080 sqft, with 4 bedrooms, a 3 piece main bathroom. Primary has a walk in closet, and 4 piece ensuite. The property also has a basement with an additional 2240 sqft. The backyard features a 12x24 storage garage.