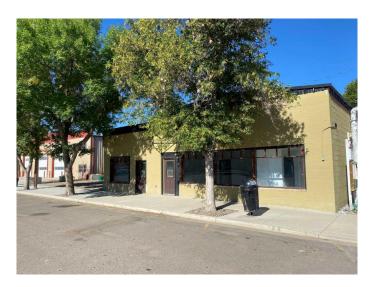

# **\$344,900 - 165 Centre Street, Tilley**

MLS® #A2162324

#### \$344,900

0 Bedroom, 0.00 Bathroom, Commercial on 0.14 Acres

NONE, Tilley, Alberta

Great Building in the heart of Tilly AB. Located only 22km east of Brooks, this hamlet is a great community! The single story building is 3340 sqft. The commercial space is approx 1300 sqt, and has 2 separate areas with frontage and separate street entrances. A public washroom, with wheel chair accessibility. There a office space, a space previously used as a salon, and a work storage area. The residential has 2080 sqft, with 4 bedrooms, a 3 piece main bathroom. Primary has a walk in closet, and 4 piece ensuite. The property also has a basement with an additional 2240 sqft. The backyard features a 12x24 storage garage.