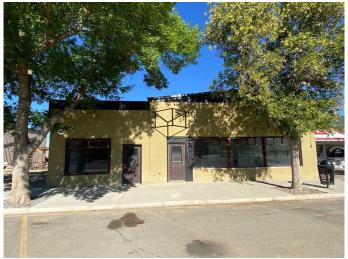

# **\$344,900 - 165 Centre Street, Tilley**

MLS® #A2162324

#### \$344,900

0 Bedroom, 0.00 Bathroom, Commercial on 0.14 Acres

NONE, Tilley, Alberta

Great Building in the heart of Tilly AB. Located only 22km east of Brooks, this hamlet is a great community! The single story building is 3340 sqft. The commercial space is approx 1300 sqt, and has 2 separate areas with frontage and separate street entrances. A public washroom, with wheel chair accessibility. There a office space, a space previously used as a salon, and a work storage area. The residential has 2080 sqft, with 4 bedrooms, a 3 piece main bathroom. Primary has a walk in closet, and 4 piece ensuite. The property also has a basement with an additional 2240 sqft. The backyard features a 12x24 storage garage.