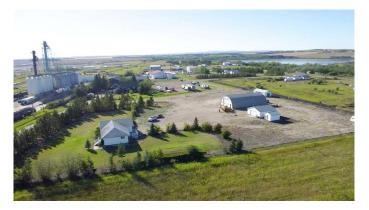

## \$750,000

2 Bedroom, 2.00 Bathroom, 819 sqft Residential on 3.00 Acres

Dimsdale Industrial Park, Dimsdale, Alberta

Dimsdale CM-Country Industrial zoning! 3 fenced-acres ready for business. 40'X70' heated shop with concrete floor, ideal 2 1/2" drain slope into central pit. 2-piece shop bathroom as well. Adjacent 27'X27' detached garage also concrete floor with power. Bungalow across the yard has a great yard. This truly is an ideal work and reside location. One bed up, main bath and laundry room. Kitchen and dining space open to living room. Open basement has bedroom and full bath plus open family room space. Attached heated 26'X32' double garage. House ready for shingles. Check the virtual tour to wander the big shop and the garages plus the home.

Year Built 1998

Type Residential

Sub-Type Detached

Style Acreage with Residence, Bungalow

Status Active

#### **Exterior**

Exterior Features None

Lot Description Lawn, See Remarks, Few Trees, Front Yard, Open Lot

Roof Asphalt Shingle

Construction Vinyl Siding

Foundation Poured Concrete