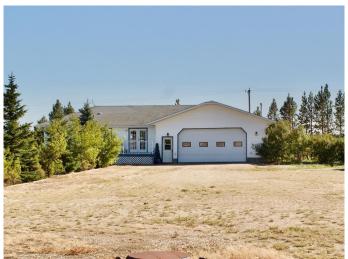

## \$750,000

2 Bedroom, 2.00 Bathroom, 819 sqft Residential on 3.00 Acres

Dimsdale Industrial Park, Dimsdale, Alberta

Dimsdale CM-Country Industrial zoning! 3 fenced-acres ready for business. 40'X70' heated shop with concrete floor, ideal 2 1/2" drain slope into central pit. 2-piece shop bathroom as well. Adjacent 27'X27' detached garage also concrete floor with power. Bungalow across the yard has a great yard. This truly is an ideal work and reside location. One bed up, main bath and laundry room. Kitchen and dining space open to living room. Open basement has bedroom and full bath plus open family room space. Attached heated 26'X32' double garage. House ready for shingles. Check the virtual tour to wander the big shop and the garages plus the home.

#### **Amenities**

Parking Additional Parking, Double Garage Attached, Garage Faces Front,

Heated Garage, Other, See Remarks