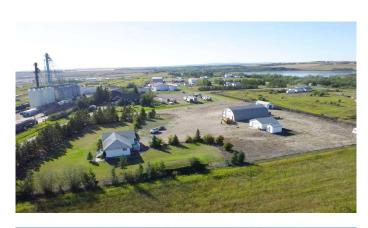

#### \$750,000

0 Bedroom, 0.00 Bathroom, Commercial on 3.00 Acres

Dimsdale Industrial Park, Dimsdale, Alberta

Dimsdale CM-Country Industrial zoning! 3 fenced-acres ready for business. 40'X70' heated shop with concrete floor, ideal 2 1/2" drain slope into central pit. 2-piece shop bathroom as well. Adjacent 27'X27' detached garage also concrete floor with power. Bungalow across the yard has a great yard. This truly is an ideal work and reside location. Two beds up, main bath and laundry room. Kitchen and dining space open to living room. Open basement has bedroom and full bath plus open family room space. Attached heated 26'X32' double garage. House ready for shingles. Check the virtual tour to wander the big shop and the garages plus the home.

### **Essential Information**

| MLS® #     | A2162017   |
|------------|------------|
| Price      | \$750,000  |
| Bathrooms  | 0.00       |
| Acres      | 3.00       |
| Year Built | 1997       |
| Туре       | Commercial |
| Sub-Type   | Industrial |
| Status     | Active     |

### **Community Information**

| Address     | 2, 712016 72a Range      |
|-------------|--------------------------|
| Subdivision | Dimsdale Industrial Park |

| City<br>County<br>Province<br>Postal Code | Dimsdale<br>Grande Prairie No. 1, County of<br>Alberta<br>T8V 3A7 |  |
|-------------------------------------------|-------------------------------------------------------------------|--|
| Amenities                                 |                                                                   |  |
| Utilities                                 | Electricity Available, Natural Gas Available                      |  |
| Interior                                  |                                                                   |  |
| Heating                                   | Radiant                                                           |  |
| Exterior                                  |                                                                   |  |
| Lot Description                           | Level, See Remarks                                                |  |
| Additional Information                    |                                                                   |  |
| Date Listed                               | September 1st, 2024                                               |  |
| Days on Market                            | 227                                                               |  |
| Zoning                                    | СМ                                                                |  |
| Listing Dotails                           |                                                                   |  |