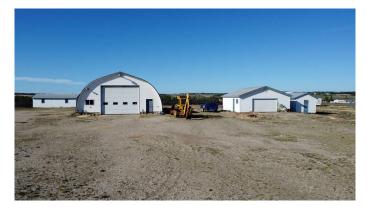

#### \$750,000

0 Bedroom, 0.00 Bathroom, Commercial on 3.00 Acres

Dimsdale Industrial Park, Dimsdale, Alberta

Dimsdale CM-Country Industrial zoning! 3 fenced-acres ready for business. 40'X70' heated shop with concrete floor, ideal 2 1/2" drain slope into central pit. 2-piece shop bathroom as well. Adjacent 27'X27' detached garage also concrete floor with power. Bungalow across the yard has a great yard. This truly is an ideal work and reside location. Two beds up, main bath and laundry room. Kitchen and dining space open to living room. Open basement has bedroom and full bath plus open family room space. Attached heated 26'X32' double garage. House ready for shingles. Check the virtual tour to wander the big shop and the garages plus the home.