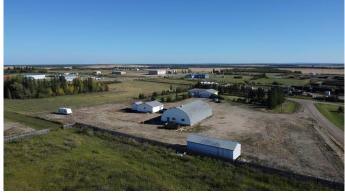

#### \$750,000

0 Bedroom, 0.00 Bathroom, Commercial on 3.00 Acres

Dimsdale Industrial Park, Dimsdale, Alberta

Dimsdale CM-Country Industrial zoning! 3 fenced-acres ready for business. 40'X70' heated shop with concrete floor, ideal 2 1/2" drain slope into central pit. 2-piece shop bathroom as well. Adjacent 27'X27' detached garage also concrete floor with power. Bungalow across the yard has a great yard. This truly is an ideal work and reside location. Two beds up, main bath and laundry room. Kitchen and dining space open to living room. Open basement has bedroom and full bath plus open family room space. Attached heated 26'X32' double garage. House ready for shingles. Check the virtual tour to wander the big shop and the garages plus the home.