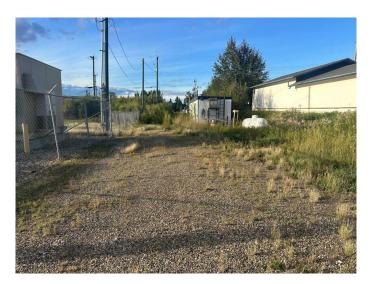

#### \$60,000

0 Bedroom, 0.00 Bathroom, Land on 0.15 Acres

North End., Peace River, Alberta

Industrial lot for sale in Peace River's North end! Great place to build your business or utilize the space for additional parking or storage. Camp shack, sea can and propane tank can be left on site or can be removed by the seller. There is power on the property and a solid gravel base for parking!