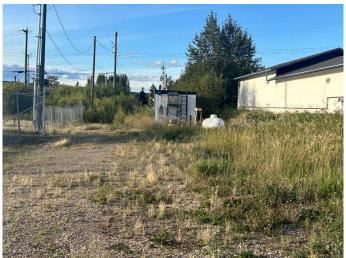

#### \$60,000

0 Bedroom, 0.00 Bathroom, Land on 0.15 Acres

North End., Peace River, Alberta

Industrial lot for sale in Peace River's North end! Great place to build your business or utilize the space for additional parking or storage. Camp shack, sea can and propane tank can be left on site or can be removed by the seller. There is power on the property and a solid gravel base for parking!