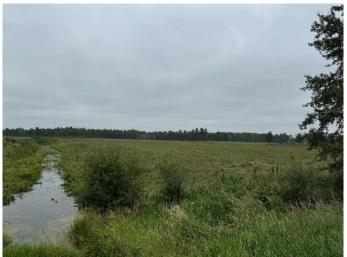

This property features:

159 Acres with no subdivision out.

A Year-round Creek, so a natural water source that adds both beaty and functionality to the land.

Dug out: Ideal for livestock or as a reserve water source.

Mature trees: Providing shade and enhancing the landscape's natural beauty.

This land offers the prefect blend of open space and natural amenities, making it ideal for a variety of uses.

Whether you are looking to expand your farming operations or seeking a peaceful retreat, this property has it all.