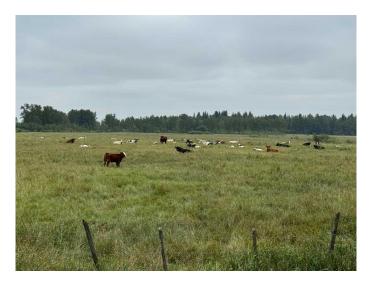

#### \$322,000

0 Bedroom, 0.00 Bathroom, Land on 159.00 Acres

NONE, Rural Thorhild County, Alberta

PASTURE Land, with Creek, Dugout, Trees and Fenced.

Discover a beautiful piece of pastureland, perfect for farming, livestock or simply enjoying the great outdoors.

This property features:

159 Acres with no subdivision out.

A Year-round Creek, so a natural water source that adds both beaty and functionality to the land.

Dug out: Ideal for livestock or as a reserve water source.