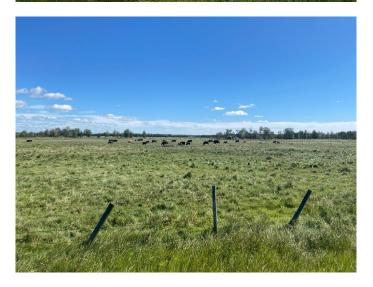

#### \$322,000

0 Bedroom, 0.00 Bathroom, Land on 159.00 Acres

NONE, Rural Thorhild County, Alberta

PASTURE Land, with Creek, Dugout, Trees and Fenced.

Discover a beautiful piece of pastureland, perfect for farming, livestock or simply enjoying the great outdoors.

This property features:

159 Acres with no subdivision out.

A Year-round Creek, so a natural water source that adds both beaty and functionality to the land.

Dug out: Ideal for livestock or as a reserve water source.