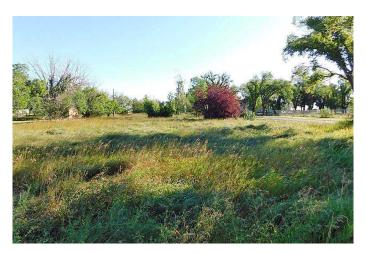

#### \$69,000

0 Bedroom, 0.00 Bathroom, Land on 0.52 Acres

NONE, Rural Willow Creek No. 26, M.D. of, Alberta

This is a very affordable half acre in the Claresholm Industrial Airport with no building timelines. The empty site of the former world famous Flying N Restaraunt looks more like a garden site now with fruit trees, shrubs, and other mature trees in abundance! The renewal of the Claresholm Airport shows a lot of promise and is attracting much interest as a place for future development with a long list of approved and discretionary uses it may be a great fit for your ideas as well. This property is zoned Industrial and will be subject to GST. All utilities are present as well as water and sewer nearby. Great opportunity at a great price!

Lot Description Brush, Treed