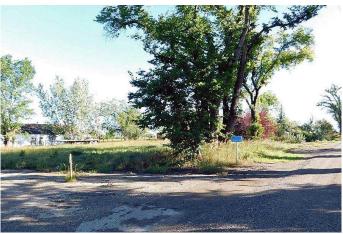

#### \$69,000

0 Bedroom, 0.00 Bathroom, Land on 0.52 Acres

NONE, Rural Willow Creek No. 26, M.D. of, Alberta

This is a very affordable half acre in the Claresholm Industrial Airport with no building timelines. The empty site of the former world famous Flying N Restaraunt looks more like a garden site now with fruit trees, shrubs, and other mature trees in abundance! The renewal of the Claresholm Airport shows a lot of promise and is attracting much interest as a place for future development with a long list of approved and discretionary uses it may be a great fit for your ideas as well. This property is zoned Industrial and will be subject to GST. All utilities are present as well as water and sewer nearby. Great opportunity at a great price!

Lot Description Brush, Treed