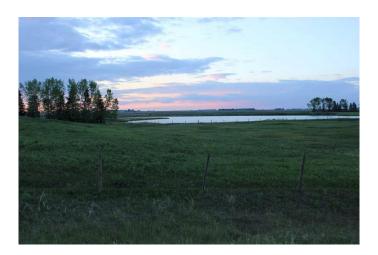

#### \$924,900

0 Bedroom, 0.00 Bathroom, Agri-Business on 0.00 Acres

NONE, Rural Mountain View County, Alberta

106.8 acres of rural land approximately 10 minutes from Olds! The 53.20 acres that is out of this parcel is Hillers Dam. The County of Mountain View stocks the Dam yearly. On the north side of this parcel there is approximately 75 acres of crop land. The balance is in pasture. Build your dream house overlooking the Dam and farm the rest!