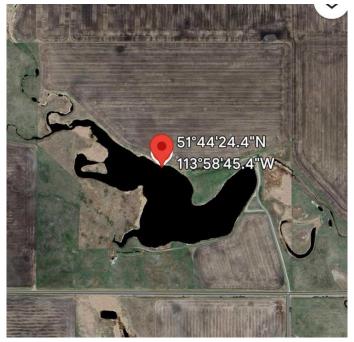

#### \$924,900

0 Bedroom, 0.00 Bathroom, Agri-Business on 0.00 Acres

NONE, Rural Mountain View County, Alberta

106.8 acres of rural land approximately 10 minutes from Olds! The 53.20 acres that is out of this parcel is Hillers Dam. The County of Mountain View stocks the Dam yearly. On the north side of this parcel there is approximately 75 acres of crop land. The balance is in pasture. Build your dream house overlooking the Dam and farm the rest!