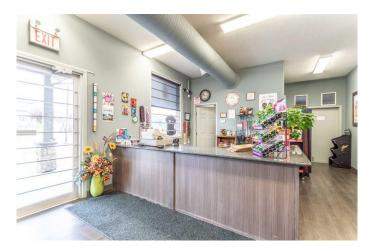

# \$1,250,000 - 5922 50 Avenue, Stettler

MLS® #A2161251

\$1,250,000

0 Bedroom, 0.00 Bathroom, Commercial on 0.00 Acres

Central, Stettler, Alberta

This is an awesome business opportunity for investors or entrepreneurs, right in the bustling town of Stettler, AB. This successful liquor store is complete with the building on a 100' X 150' lot, so you don't have to rent. The building was constructed in 2014, and you won't find a much better location. Situated right on the busy hiway 12, this lot has high exposure, both to local traffic and people just passing through. There is a large store front, with bright overhead lighting and durable flooring. The shelving is included and the custom-built wine shelving is a brilliant addition. The front desk is L-shaped and has plenty of display space on the counter and cabinets underneath. The walk-in cooler measures 23' x 20' There is an office directly behind the front desk, which also has a long work surface and cabinets. The back storage room has space for shelving and pallets. The washroom and mechanical room are accessed here as well as a door into the cooler making restocking easy. There are double doors opening up to the back of the lot for incoming shipments. There is also a security system, cash register, and everything you need to carry on with business. The exterior is attractive with a covered entry, rock along the bottom, and a sidewalk along the front. There is plenty of paved parking and there are access points off of hiway 12 and 60th street. There is a 14' x 32' garage for storage and there is a spot for a dumpster (fenced in on 3 sides). This business has been successful for