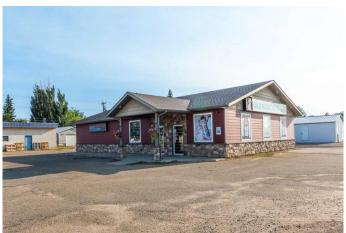

# \$1,250,000 - 5922 50 Avenue, Stettler

MLS® #A2161251

\$1,250,000

0 Bedroom, 0.00 Bathroom, Commercial on 0.00 Acres

Central, Stettler, Alberta

This is an awesome business opportunity for investors or entrepreneurs, right in the bustling town of Stettler, AB. This successful liquor store is complete with the building on a 100' X 150' lot, so you don't have to rent. The building was constructed in 2014, and you won't find a much better location. Situated right on the busy hiway 12, this lot has high exposure, both to local traffic and people just passing through. There is a large store front, with bright overhead lighting and durable flooring. The shelving is included and the custom-built wine shelving is a brilliant addition. The front desk is L-shaped and has plenty of display space on the counter and cabinets underneath. The walk-in cooler measures 23' x 20' There is an office directly behind the front desk, which also has a long work surface and cabinets. The back storage room has space for shelving and pallets. The washroom and mechanical room are accessed here as well as a door into the cooler making restocking easy. There are double doors opening up to the back of the lot for incoming shipments. There is also a security system, cash register, and everything you need to carry on with business. The exterior is attractive with a covered entry, rock along the bottom, and a sidewalk along the front. There is plenty of paved parking and there are access points off of hiway 12 and 60th street. There is a 14' x 32' garage for storage and there is a spot for a dumpster (fenced in on 3 sides). This business has been successful for