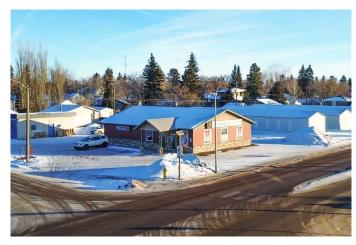

# \$1,250,000 - 5922 50 Avenue, Stettler

MLS® #A2161251

\$1,250,000

0 Bedroom, 0.00 Bathroom, Commercial on 0.00 Acres

Central, Stettler, Alberta

This is an awesome business opportunity for investors or entrepreneurs, right in the bustling town of Stettler, AB. This successful liquor store is complete with the building on a 100' X 150' lot, so you don't have to rent. The building was constructed in 2014, and you won't find a much better location. Situated right on the busy hiway 12, this lot has high exposure, both to local traffic and people just passing through. There is a large store front, with bright overhead lighting and durable flooring. The shelving is included and the custom-built wine shelving is a brilliant addition. The front desk is L-shaped and has plenty of display space on the counter and cabinets underneath. The walk-in cooler measures 23' x 20' There is an office directly behind the front desk, which also has a long work surface and cabinets. The back storage room has space for shelving and pallets. The washroom and mechanical room are accessed here as well as a door into the cooler making restocking easy. There are double doors opening up to the back of the lot for incoming shipments. There is also a security system, cash register, and everything you need to carry on with business. The exterior is attractive with a covered entry, rock along the bottom, and a sidewalk along the front. There is plenty of paved parking and there are access points off of hiway 12 and 60th street. There is a 14' x 32' garage for storage and there is a spot for a dumpster (fenced in on 3 sides). This business has been successful for

## **Community Information**

Address 5922 50 Avenue

Subdivision Central City Stettler

County Stettler No. 6, County of

Province Alberta
Postal Code T0C 2L2