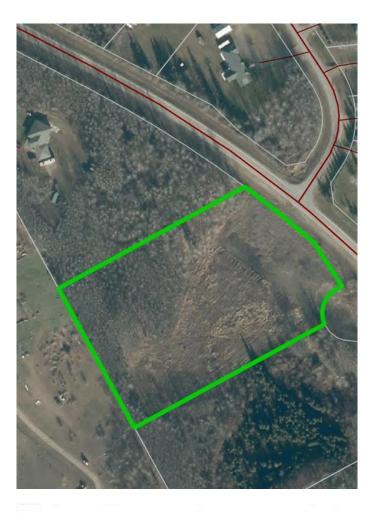

#### \$119,900

0 Bedroom, 0.00 Bathroom, Land on 4.84 Acres

Lac La Biche, Lac La Biche, Alberta

Located only 6 kms from Lac La Biche on the old mission road.Features include fully serviced lot, already built approach, and plenty of trees for privacy. If you are looking to build a country acerage close to town this property is ideal, with bus services available to makes this property even more appealing to growing family. File 598

## **Community Information**

| Address     | 110 67324 Mission Road |
|-------------|------------------------|
| Subdivision | Lac La Biche           |
| City        | Lac La Biche           |
| County      | Lac La Biche County    |
| Province    | Alberta                |
| Postal Code | T0A 2C1                |
|             |                        |

# Exterior

Lot Description Near Public Transit, Wooded