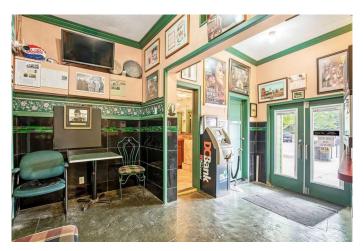

## \$1,086,750

0 Bedroom, 0.00 Bathroom, Commercial on 0.00 Acres

Downtown High River, High River, Alberta

What a fabulous opportunity and property!! Welcome to The Wales Theatre!! This theatre opened in 1927 and was equipped with the latest motion picture equipment and offered comfortable seating for 400 patrons on the main floor and balcony. It was purchased in 2000 by the Kidwai family, who restored it and installed the latest in digital equipment and comfortable seating. The theatre still features its Art Deco charm, and has been an entertainment staple that High River and area has come to love and cherish. The property also houses a commercial space currently leased to the Dominos Pizza and a 2 bedroom residential suite above the dominos. It is nestled in the heart of High River and is surrounded by High Rivers down town charm. The theatre business is included in the sale of this property and would be a perfect opportunity for someone who is already in the business, or looking to learn and start something new.