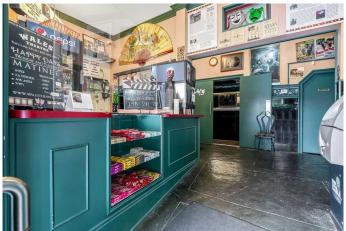

## \$1,086,750

0 Bedroom, 0.00 Bathroom, Commercial on 0.00 Acres

Downtown High River, High River, Alberta

What a fabulous opportunity and property!! Welcome to The Wales Theatre!! This theatre opened in 1927 and was equipped with the latest motion picture equipment and offered comfortable seating for 400 patrons on the main floor and balcony. It was purchased in 2000 by the Kidwai family, who restored it and installed the latest in digital equipment and comfortable seating. The theatre still features its Art Deco charm, and has been an entertainment staple that High River and area has come to love and cherish. The property also houses a commercial space currently leased to the Dominos Pizza and a 2 bedroom residential suite above the dominos. It is nestled in the heart of High River and is surrounded by High Rivers down town charm. The theatre business is included in the sale of this property and would be a perfect opportunity for someone who is already in the business, or looking to learn and start something new.