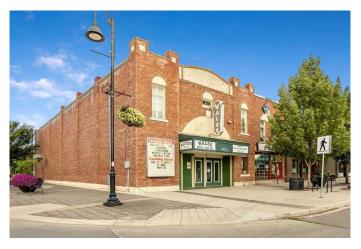

## \$1,086,750

0 Bedroom, 0.00 Bathroom, Commercial on 0.00 Acres

Downtown High River, High River, Alberta

What a fabulous opportunity and property!! Welcome to The Wales Theatre!! This theatre opened in 1927 and was equipped with the latest motion picture equipment and offered comfortable seating for 400 patrons on the main floor and balcony. It was purchased in 2000 by the Kidwai family, who restored it and installed the latest in digital equipment and comfortable seating. The theatre still features its Art Deco charm, and has been an entertainment staple that High River and area has come to love and cherish. The property also houses a commercial space currently leased to the Dominos Pizza and a 2 bedroom residential suite above the dominos. It is nestled in the heart of High River and is surrounded by High Rivers down town charm. The theatre business is included in the sale of this property and would be a perfect opportunity for someone who is already in the business, or looking to learn and start something new.

Built in 1927