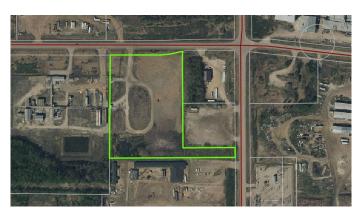

## \$699,000

0 Bedroom, 0.00 Bathroom, Land on 8.35 Acres

NONE, Rural Lesser Slave River No. 124, M.D. of, Alberta

Prime industrial location in the heart of Mitsue Industrial Park!! 8.35 acres zoned heavy industrial with landscaped roads throughout the property. Close to all the Lumber, Veneer and Pulp mills. 2 access roads: one from the paved West Mitsue Industrial Road and a back access to the East Mitsue road. Great opportunity for any business involved in the Forestry, Transportation or Oil/Gas sector. So many opportunities for your business development!! Seller will also consider a term lease for the property.

### **Essential Information**

MLS® # A2160469 Price \$699,000

Bathrooms 0.00 Acres 8.35 Type Land

Sub-Type Industrial Land

Status Active

## **Community Information**

Address Lot 7 West Mitsue Industrial Road

Subdivision NONE

City Rural Lesser Slave River No. 124, M.D. of

County Lesser Slave River No. 124, M.D. of

Province Alberta
Postal Code T0G 2A0