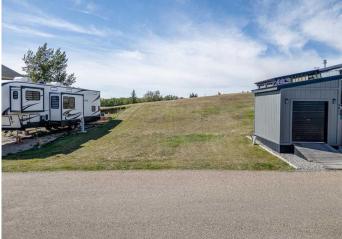

## \$64,900

0 Bedroom, 0.00 Bathroom, Land on 0.07 Acres

Whispering Pines, Rural Red Deer County, Alberta

Get ready to build your dream cabin, with no building timelines, with a front walkout or park your RV on this lot with west backyard exposure & BACKING ONTO THE GOLF COURSE. Situated in the Whispering Pines Golf & Country Club Resort, this 175 acre gated community is nestled along picturesque Pine Lake, just 30 minutes east of Red Deer. Whether it's golfing, swimming, skating on the lake or simply enjoying the scenic beauty, this resort style living is sure to impress with access to it's marina, sports courts, laundry facilities and more. The club house has an indoor pool, hot tub, restaurant, bar and laundry facilities. Affordable condo fee of \$200/month. Electricity, gas, water and sewer at property line. NOTE: The lot beside is for sale as well so this is a rare opportunity to a buyer who wants a great lot and adjacent extra space for sheds, parking etc.

| Status                 | Active                                                    |  |
|------------------------|-----------------------------------------------------------|--|
| Community Information  |                                                           |  |
| Address                | 5012, 25054 South Pine Lake Road                          |  |
| Subdivision            | Whispering Pines                                          |  |
| City                   | Rural Red Deer County                                     |  |
| County                 | Red Deer County                                           |  |
| Province               | Alberta                                                   |  |
| Postal Code            | T0M 1S0                                                   |  |
| Amenities              |                                                           |  |
| Amenities              | Clubhouse, Fitness Center, Colf Course                    |  |
| Exterior               |                                                           |  |
| Lot Description        | Backs on to Park/Green Space, On Golf Course, Sloped Down |  |
| Additional Information |                                                           |  |
| Date Listed            | August 27th, 2024                                         |  |
| Days on Market         | 236                                                       |  |