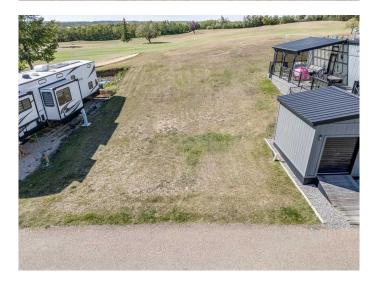

## \$64,900

0 Bedroom, 0.00 Bathroom, Land on 0.07 Acres

Whispering Pines, Rural Red Deer County, Alberta

Get ready to build your dream cabin, with no building timelines, with a front walkout or park your RV on this lot with west backyard exposure & BACKING ONTO THE GOLF COURSE. Situated in the Whispering Pines Golf & Country Club Resort, this 175 acre gated community is nestled along picturesque Pine Lake, just 30 minutes east of Red Deer. Whether it's golfing, swimming, skating on the lake or simply enjoying the scenic beauty, this resort style living is sure to impress with access to it's marina, sports courts, laundry facilities and more. The club house has an indoor pool, hot tub, restaurant, bar and laundry facilities. Affordable condo fee of \$200/month. Electricity, gas, water and sewer at property line. NOTE: The lot beside is for sale as well so this is a rare opportunity to a buyer who wants a great lot and adjacent extra space for sheds, parking etc.

| Status                 | Active                                                    |  |
|------------------------|-----------------------------------------------------------|--|
| Community Information  |                                                           |  |
| Address                | 5012, 25054 South Pine Lake Road                          |  |
| Subdivision            | Whispering Pines                                          |  |
| City                   | Rural Red Deer County                                     |  |
| County                 | Red Deer County                                           |  |
| Province               | Alberta                                                   |  |
| Postal Code            | T0M 1S0                                                   |  |
| Amenities              |                                                           |  |
| Amenities              | Clubhouse, Fitness Center, Colf Course                    |  |
| Exterior               |                                                           |  |
| Lot Description        | Backs on to Park/Green Space, On Golf Course, Sloped Down |  |
| Additional Information |                                                           |  |
| Date Listed            | August 27th, 2024                                         |  |
| Days on Market         | 236                                                       |  |