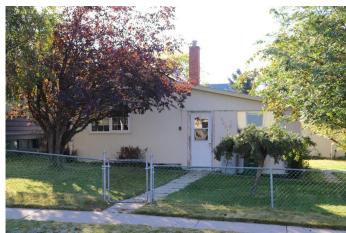

#### **Exterior**

Exterior Features Fire Pit

Lot Description City Lot, Few Trees, Front Yard, Lawn, Landscaped, Rectangular Lot

Roof Metal

Construction Metal Siding, Wood Siding

Foundation Block