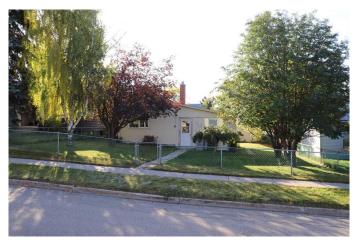

## \$130,000

2 Bedroom, 1.00 Bathroom, 1,310 sqft Residential on 0.16 Acres

NONE, Edson, Alberta

Well kept 2 bedroom, 1 bath. Close to down town. Single car garage. Nicely landscaped. Large fully fenced yard. Partial unfinished basement.

#### **Exterior**

Exterior Features Fire Pit

Lot Description City Lot, Few Trees, Front Yard, Lawn, Landscaped, Rectangular Lot

Roof Metal

Construction Metal Siding, Wood Siding

Foundation Block