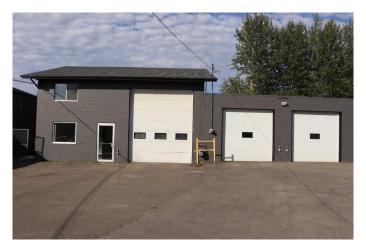

## \$385,000

0 Bedroom, 0.00 Bathroom, Commercial on 0.15 Acres

NONE, Edson, Alberta

A very well maintained commercial building. Three overhead doors. Two Bays. Several offices. Three bathrooms. Large boardroom. Paved lot. High visibility to Highway 16. Lot and residence to the north can be available.

### **Essential Information**

MLS® # A2160163 Price \$385,000

Bathrooms 0.00 Acres 0.15 Year Built 1995

Type Commercial Sub-Type Mixed Use

Status Active

### **Exterior**

Lot Description City Lot, Paved

Roof Flat, Asphalt Shingle, Tar/Gravel

Construction Concrete

Foundation Poured Concrete