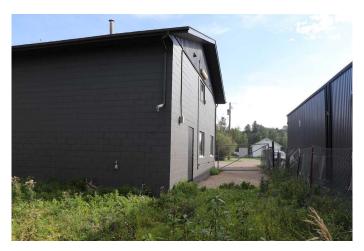

## \$385,000

0 Bedroom, 0.00 Bathroom, Commercial on 0.15 Acres

NONE, Edson, Alberta

A very well maintained commercial building. Three overhead doors. Two Bays. Several offices. Three bathrooms. Large boardroom. Paved lot. High visibility to Highway 16. Lot and residence to the north can be available.

### **Exterior**

Lot Description City Lot, Paved

Roof Flat, Asphalt Shingle, Tar/Gravel

Construction Concrete

Foundation Poured Concrete