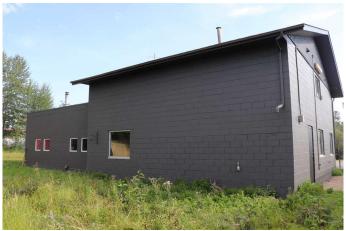

## \$385,000

0 Bedroom, 0.00 Bathroom, Commercial on 0.15 Acres

NONE, Edson, Alberta

A very well maintained commercial building. Three overhead doors. Two Bays. Several offices. Three bathrooms. Large boardroom. Paved lot. High visibility to Highway 16. Lot and residence to the north can be available.

### **Exterior**

Lot Description City Lot, Paved

Roof Flat, Asphalt Shingle, Tar/Gravel

Construction Concrete

Foundation Poured Concrete