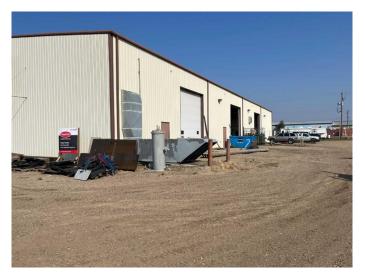

#### \$698,500

0 Bedroom, 0.00 Bathroom, Commercial on 1.01 Acres

NONE, Rural Newell, County of, Alberta

This industrial property has 17,664 sqft. of total space with easy access to TransCanada Highway. The office/mezzanine space is 2.997 sqft. of space which includes 2 offices, reception area, lunch room, 2 - 2 piece washrooms along with forced furnace/air conditioning. The shop area is 14,652 sqft. of open space which includes a 5 ton and 2 ton crane, 3 overhead doors (16x14), 4 overhead radiant heaters for the shop along with a 2,000 gallon cistern and septic tank. This property is minutes from Brooks and has a view of Highway 1.