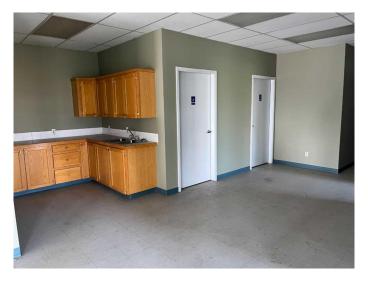

#### \$698,500

0 Bedroom, 0.00 Bathroom, Commercial on 1.01 Acres

NONE, Rural Newell, County of, Alberta

This industrial property has 17,664 sqft. of total space with easy access to TransCanada Highway. The office/mezzanine space is 2.997 sqft. of space which includes 2 offices, reception area, lunch room, 2 - 2 piece washrooms along with forced furnace/air conditioning. The shop area is 14,652 sqft. of open space which includes a 5 ton and 2 ton crane, 3 overhead doors (16x14), 4 overhead radiant heaters for the shop along with a 2,000 gallon cistern and septic tank. This property is minutes from Brooks and has a view of Highway 1.