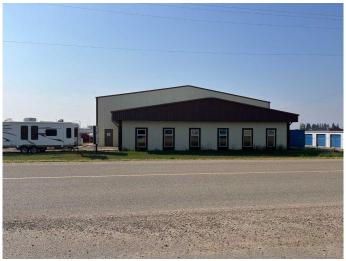

#### \$698,500

0 Bedroom, 0.00 Bathroom, Commercial on 1.01 Acres

NONE, Rural Newell, County of, Alberta

This industrial property has 17,664 sqft. of total space with easy access to TransCanada Highway. The office/mezzanine space is 2.997 sqft. of space which includes 2 offices, reception area, lunch room, 2 - 2 piece washrooms along with forced furnace/air conditioning. The shop area is 14,652 sqft. of open space which includes a 5 ton and 2 ton crane, 3 overhead doors (16x14), 4 overhead radiant heaters for the shop along with a 2,000 gallon cistern and septic tank. This property is minutes from Brooks and has a view of Highway 1.