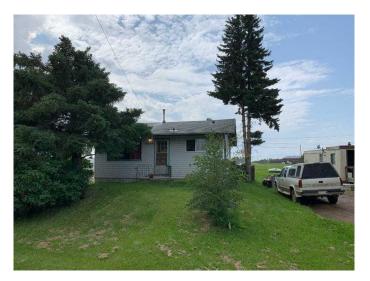

# \$95,000 - 4809 O'brien Drive, High Prairie

MLS® #A2160151

#### \$95,000

2 Bedroom, 1.00 Bathroom, 826 sqft Residential on 0.07 Acres

NONE, High Prairie, Alberta

Affordable 2 bedroom home located in quiet area. Recent upgrades include; newer vinyl plank flooring, trim and roof partially shingled all in the last few years.

Built in 1960

## Exterior

| Exterior Features | None                                     |
|-------------------|------------------------------------------|
| Lot Description   | Front Yard, Backs on to Park/Green Space |
| Roof              | Asphalt Shingle                          |
| Construction      | Wood Frame                               |
| Foundation        | Poured Concrete                          |