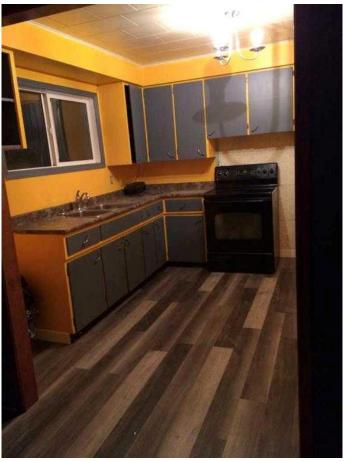

#### \$95,000

2 Bedroom, 1.00 Bathroom, 826 sqft Residential on 0.07 Acres

NONE, High Prairie, Alberta

Affordable 2 bedroom home located in quiet area. Recent upgrades include; newer vinyl plank flooring, trim and roof partially shingled all in the last few years.

### Interior

| Interior Features | See Remarks                  |
|-------------------|------------------------------|
| Appliances        | Electric Stove, Refrigerator |
| Heating           | Forced Air, Natural Gas      |
| Cooling           | None                         |
| Has Basement      | Yes                          |
| Basement          | Crawl Space, Partial         |
|                   |                              |