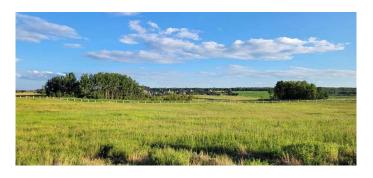

## \$649,000

0 Bedroom, 0.00 Bathroom, Land on 4.49 Acres

NONE, Rural Rocky View County, Alberta

For more information, please click on Brochure button below.

Dreaming of owning your own piece of countryside? This 4.6-acre lot offers breathtaking views of sprawling farmland and is tucked away at the end of a private driveway, just 10 minutes from Calgary. Picture yourself in the prestigious Bearspaw area, gazing out at the treed bluff, expansive farmland, and beyond. With a proven well, gas, and electricity already available, this idyllic parcel is ready for you to bring your vision to life. This unique size and location, combined with stunning views and proximity to Calgary, are unbeatable!

#### **Exterior**

Lot Description Corner Lot, Many Trees, Gentle Sloping, Meadow, No Neighbours

Behind, Native Plants, Private, Square Shaped Lot, Treed, Views,

Wooded