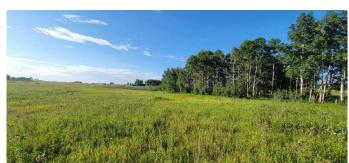

## \$649,000

0 Bedroom, 0.00 Bathroom, Land on 4.49 Acres

NONE, Rural Rocky View County, Alberta

For more information, please click on Brochure button below.

Dreaming of owning your own piece of countryside? This 4.6-acre lot offers breathtaking views of sprawling farmland and is tucked away at the end of a private driveway, just 10 minutes from Calgary. Picture yourself in the prestigious Bearspaw area, gazing out at the treed bluff, expansive farmland, and beyond. With a proven well, gas, and electricity already available, this idyllic parcel is ready for you to bring your vision to life. This unique size and location, combined with stunning views and proximity to Calgary, are unbeatable!

#### **Exterior**

Lot Description Corner Lot, Many Trees, Gentle Sloping, Meadow, No Neighbours

Behind, Native Plants, Private, Square Shaped Lot, Treed, Views,

Wooded