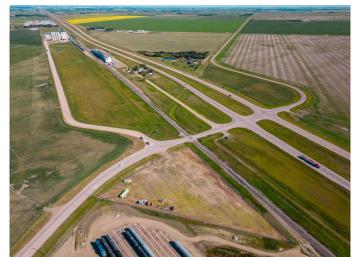

#### \$395,000

0 Bedroom, 0.00 Bathroom, Land on 3.77 Acres

NONE, Rural Lethbridge County, Alberta

3.77 acres bordering Hwy 4 & 845. High traffic count and good visibility for your business. Fully fenced with security gate, gravel lot, perimeter lighting, 200 amp service, 1000 gallon water tank, septic system.