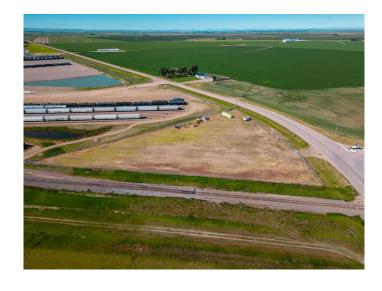

#### \$395,000

0 Bedroom, 0.00 Bathroom, Land on 3.77 Acres

NONE, Rural Lethbridge County, Alberta

3.77 acres bordering Hwy 4 & 845. High traffic count and good visibility for your business. Fully fenced with security gate, gravel lot, perimeter lighting, 200 amp service, 1000 gallon water tank, septic system.