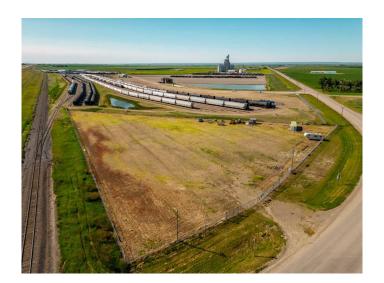

#### \$395,000

0 Bedroom, 0.00 Bathroom, Land on 3.77 Acres

NONE, Rural Lethbridge County, Alberta

3.77 acres bordering Hwy 4 & 845. High traffic count and good visibility for your business. Fully fenced with security gate, gravel lot, perimeter lighting, 200 amp service, 1000 gallon water tank, septic system.