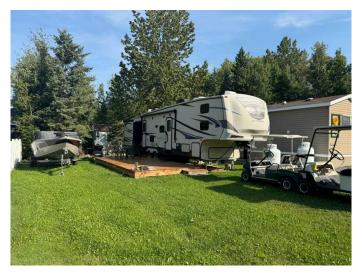

# \$139,900 - 26, 41310 Range Road 282, Rural Lacombe County

MLS® #A2159874

\$139,900

0 Bedroom, 0.00 Bathroom, Land on 0.08 Acres

DeGraff Resort, Rural Lacombe County, Alberta

Welcome to your 3-Season home located at DeGraff's RV Resort. Nicely treed lot 40' X 85' with the option to lease an additional 10' feet at the rear from the County of Lacombe for \$300.00 per year. Included is this 2013 Sunset Trail 5th wheel featuring an electric fireplace, spacious primary bedroom, 2nd bedroom with bunk beds and a pull-out couch plus 2 bathrooms. All furnishings included plus a 10 X 15 storage shed, gazebo, deck, patio furniture and bar-b q. The De Graff RV and Residence Resort is located in the heart of Central Alberta, just 15 minutes west of Lacombe. Positioned on the eastern shores of Gull Lake, the resort is easily accessible from Highway 12 and offers the perfect opportunity to own your own lot. Explore the 2000-meter walking trails, have a picnic by the pond, build sandcastles on the beach, or challenge your friends to a game at the horseshoe pits. Sports enthusiasts can enjoy the pickleball and basketball courts, as well as nearby golf courses at Lacombe Golf and Country Club, Nursery, and Ponoka GCC. Families with children will love the two playgrounds, fishing docks, and private boat launches. The resort also provides year-round washrooms and shower facilities. Park maintenance and water are included in the condo fees of only \$176.52 per month.