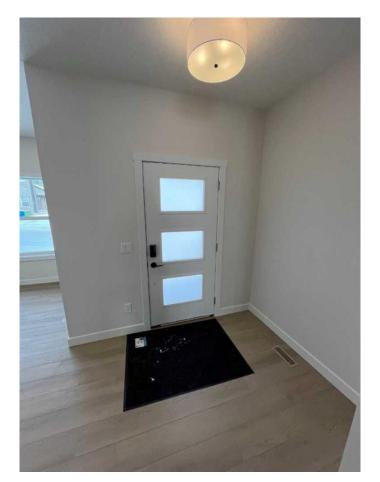

# \$690,882

3 Bedroom, 3.00 Bathroom, 1,990 sqft Residential on 0.07 Acres

Lewisburg, Calgary, Alberta

Welcome to the Ruben by Genesis Builds, a stunning, 3-bedroom, 2.5-bath home designed for modern living. This thoughtfully designed residence features a main floor flex room, complemented by 9' main and basement walls for a spacious feel. The open-to-above entryway foyer sets a grand tone, while the wrought iron spindle railing adds a touch of elegance. Enjoy luxurious finishes with granite/quartz countertops throughout, and a blend of LVP, LVT, and carpet flooring. Enhanced lighting with added potlights illuminates the flex room, upper loft, and master bedroom. The kitchen is a chef's dream, featuring stainless steel appliances, and gas line rough-ins for both the BBQ and range. The upper floor boasts a versatile bonus room and a convenient laundry area. Plus, a smart home package ensures modern convenience and connectivity throughout this beautiful home. Photos are of Actual Home.