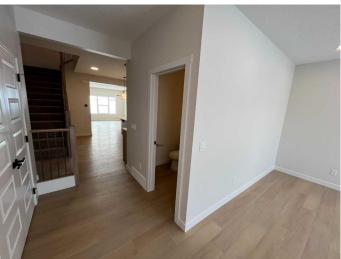

# \$690,882

3 Bedroom, 3.00 Bathroom, 1,990 sqft Residential on 0.07 Acres

Lewisburg, Calgary, Alberta

Welcome to the Ruben by Genesis Builds, a stunning, 3-bedroom, 2.5-bath home designed for modern living. This thoughtfully designed residence features a main floor flex room, complemented by 9' main and basement walls for a spacious feel. The open-to-above entryway foyer sets a grand tone, while the wrought iron spindle railing adds a touch of elegance. Enjoy luxurious finishes with granite/quartz countertops throughout, and a blend of LVP, LVT, and carpet flooring. Enhanced lighting with added potlights illuminates the flex room, upper loft, and master bedroom. The kitchen is a chef's dream, featuring stainless steel appliances, and gas line rough-ins for both the BBQ and range. The upper floor boasts a versatile bonus room and a convenient laundry area. Plus, a smart home package ensures modern convenience and connectivity throughout this beautiful home. Photos are of Actual Home.