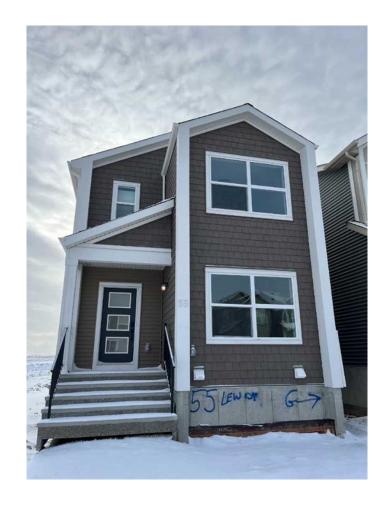

# \$690,882

3 Bedroom, 3.00 Bathroom, 1,990 sqft Residential on 0.07 Acres

Lewisburg, Calgary, Alberta

Welcome to the Ruben by Genesis Builds, a stunning, 3-bedroom, 2.5-bath home designed for modern living. This thoughtfully designed residence features a main floor flex room, complemented by 9' main and basement walls for a spacious feel. The open-to-above entryway foyer sets a grand tone, while the wrought iron spindle railing adds a touch of elegance. Enjoy luxurious finishes with granite/quartz countertops throughout, and a blend of LVP, LVT, and carpet flooring. Enhanced lighting with added potlights illuminates the flex room, upper loft, and master bedroom. The kitchen is a chef's dream, featuring stainless steel appliances, and gas line rough-ins for both the BBQ and range. The upper floor boasts a versatile bonus room and a convenient laundry area. Plus, a smart home package ensures modern convenience and connectivity throughout this beautiful home. Photos are of Actual Home.

# **Community Information**

Address 55 Lewiston Drive Ne

Subdivision Lewisburg
City Calgary
County Calgary
Province Alberta
Postal Code T3P2J4