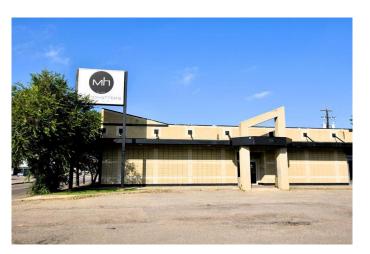

#### \$18

0 Bedroom, 0.00 Bathroom, Commercial on 0.00 Acres

College Park., Grande Prairie, Alberta

This is a prime opportunity to acquire a versatile 8,500 SF building on a major arterial road. Featuring excellent access, high visibility, flexible zoning, and ample parkingâ€"including an adjacent lot with 71 spacesâ€"this property is well-suited for any type of business. Previously operating as a restaurant and bar, it is situated in a desirable location near popular spots like Tim Hortons, The Keg Steakhouse and Bar, and KFC, as well as two busy hotels. Additionally, it is just one block from Northwestern Polytechnic in the College Park subdivision. Properties like this are rarely available, so act fast. Lease Contact your Commercial Realtor© today for more information or to schedule a viewing. This property is also available to Sale. See MLS listing A2159381