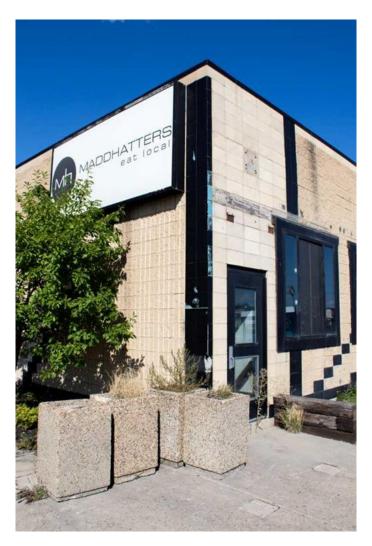

### \$1,690,000

0 Bedroom, 0.00 Bathroom, Commercial on 0.39 Acres

College Park., Grande Prairie, Alberta

This is a prime opportunity to acquire a versatile 8,500 SF building on a major arterial road. Featuring excellent access, high visibility, flexible zoning, and ample parkingâ€"including an adjacent lot with 71 spacesâ€"this property is well-suited for any type of business. Previously operating as a restaurant and bar, it is situated in a desirable location near popular spots like Tim Hortons, The Keg Steakhouse and Bar, and KFC, as well as two busy hotels. Additionally, it is just one block from Northwestern Polytechnic in the College Park subdivision. Properties like this are rarely available, so act fast. Contact your Commercial Realtor© today for more information or to schedule a viewing. This property is also available to lease. See MLS listing A2159382