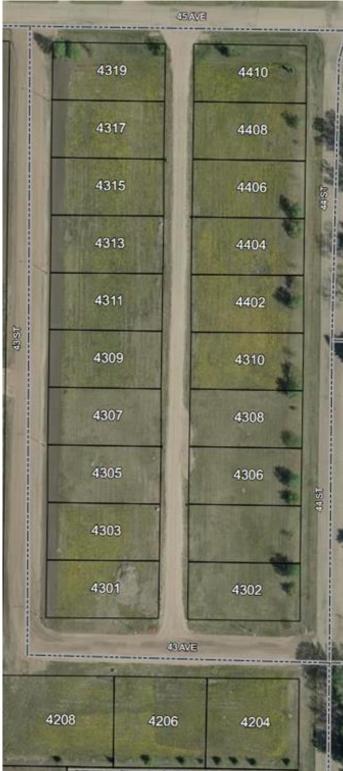

#### \$19,900

0 Bedroom, 0.00 Bathroom, Land on 0.19 Acres

NONE, Castor, Alberta

Bare land in the new subdivision on the south part of Castor, 15 lots listed by Sutton Landmark Realty, all are approximately 65x128 ft. Negotiable time line to build.

## **Community Information**

| Address     | 4310 43 Street               |
|-------------|------------------------------|
| Subdivision | NONE                         |
| City        | Castor                       |
| County      | Paintearth No. 18, County of |
| Province    | Alberta                      |
| Postal Code | T0C0X0                       |