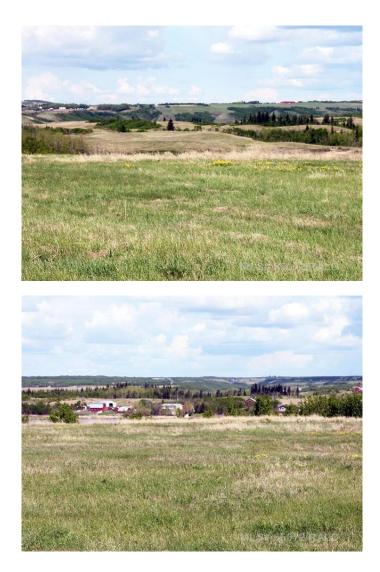

#### \$130,000

0 Bedroom, 0.00 Bathroom, Land on 5.01 Acres

NONE, Perch Lake, Saskatchewan

Echo Bay at Perch Lake, SK. Enjoy the best of both worlds: country residential and lake living at Echo Bay. This 5.01 acre parcel is ready for your development with power and gas ready to go. Build your dream home to take advantage of the beautiful views to the north and west. Perch Lake offers all the great recreational opportunities for your outdoor enthusiast. Directions: East of Paradise Hill, SK. on Hwy 3 to Hwy 21 North. Go North one mile, then west one mile. Detailed map and signage in place. GST applies to sale price.