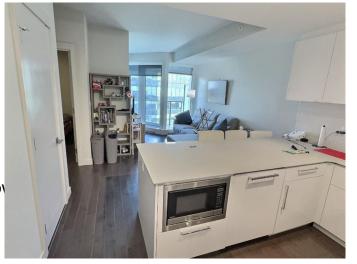

# \$388,888

1 Bedroom, 1.00 Bathroom, 545 sqft Residential on 0.00 Acres

Downtown\_EDMO, Edmonton, Alberta

Experience luxury living at its finest in this stunning 1 bedroom + Den, 1 bathroom condo located on the 30th floor of the prestigious JW Marriott in downtown Edmonton! With 545 square feet of sophisticated space, this residence offers unparalleled elegance and breathtaking views of the city skyline and the River Valley. The condo boasts the highest quality finishes, including quartz countertops, sleek ceramic tile, and hardwood floors, all meticulously crafted to create a refined living experience. The modern kitchen is equipped with top-of-the-line appliances, including a 4-piece stove top, hood fan, microwave, and oven, making it perfect for the discerning home chef. The open-concept living area is bathed in natural light, offering a warm and inviting atmosphere, while the private balcony provides a serene retreat where you can enjoy panoramic views of downtown Edmonton and the River Valley. As a resident of the JW Marriott, you'll enjoy access to world-class amenities such as 24/7 concierge service and security, unlimited access to the Marriott Archetype Gym, a luxurious swimming pool and spa, an exclusive billiards room, and a lounge. The building also features a patio with BBQs, loungers, and glass fire pits, perfect for socializing or relaxing outdoors. The condo includes heated underground parking and a secure, ensuring ample space for your belongings. Located in the heart of Edmonton, the JW Marriott Hotel offers unparalleled access to the city's best dining, shopping, and