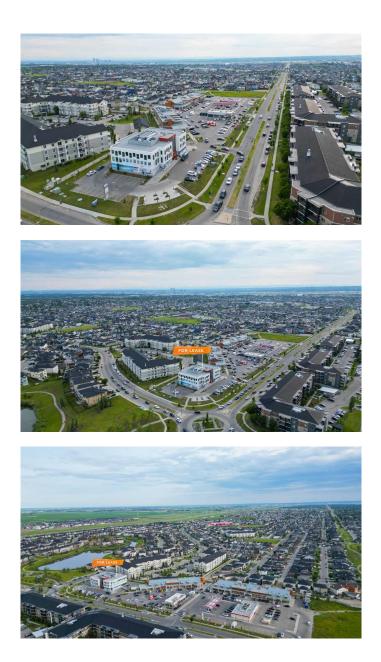

#### \$10

0 Bedroom, 0.00 Bathroom, Commercial on 5.27 Acres

Taradale, Calgary, Alberta

Not to miss opportunity! If you have been looking for a commercial space in established area, then your search ends here. Bringing you retail and office space in a busy northeast Taradale 80 Ave Plaza, offering unparalleled visibility and high traffic. Ideal for a variety of businesses including Medical Clinics, Medical Specialty Clinics, Vet Clinics, Labs, Radiology, Offices, Retail Stores, or other Professional Services (Law Office, Real Estate. Accountant, Mortgage Professionals etc.). This unit presents a fantastic opportunity to establish a strong presence in a thriving community. Benefit from the convenience of ample parking, excellent accessibility, and a competitive lease rate. Don't miss out on this prime location to grow your business.