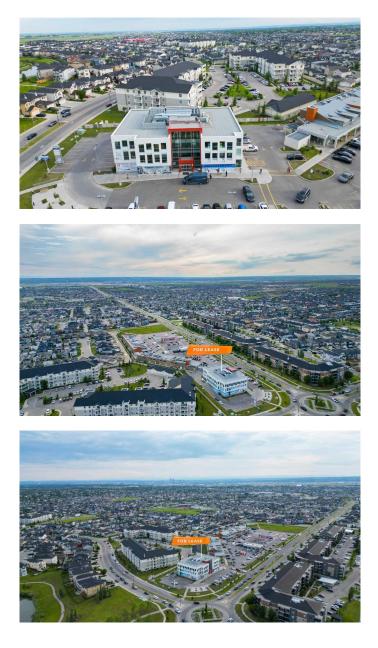

#### \$45

0 Bedroom, 0.00 Bathroom, Commercial on 5.27 Acres

Taradale, Calgary, Alberta

Not to miss opportunity! If you have been looking for a commercial space in established area, then your search ends here. Bringing you retail and office space in a busy northeast Taradale 80 Ave Plaza, offering unparalleled visibility and high traffic. Ideal for a variety of businesses including Medical Clinics, Medical Specialty Clinics, Vet Clinics, Labs, Radiology, Offices, Retail Stores, or other Professional Services (Law Office, Real Estate. Accountant, Mortgage Professionals etc.). This unit presents a fantastic opportunity to establish a strong presence in a thriving community. Benefit from the convenience of ample parking, excellent accessibility, and a competitive lease rate. Don't miss out on this prime location to grow your business.