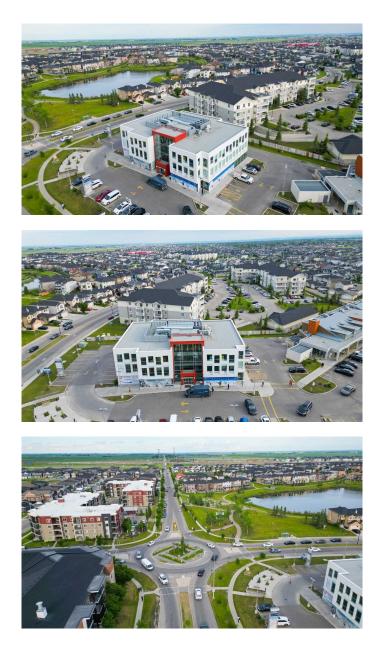

#### \$22

0 Bedroom, 0.00 Bathroom, Commercial on 5.27 Acres

Taradale, Calgary, Alberta

Not to miss opportunity! If you have been looking for a commercial space in established area, then your search ends here. Bringing you retail and office space in a busy northeast Taradale 80 Ave Plaza, offering unparalleled visibility and high traffic. Ideal for a variety of businesses including Medical Clinics, Medical Specialty Clinics, Vet Clinics, Labs, Radiology, Offices, Retail Stores, or other Professional Services (Law Office, Real Estate. Accountant, Mortgage Professionals etc.). This unit presents a fantastic opportunity to establish a strong presence in a thriving community. Benefit from the convenience of ample parking, excellent accessibility, and a competitive lease rate. Don't miss out on this prime location to grow your business.