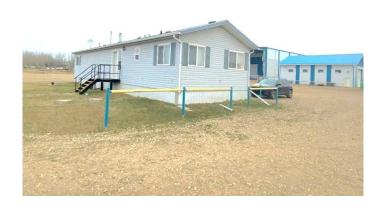

### \$630,000

0 Bedroom, 0.00 Bathroom, Commercial on 0.00 Acres

Lac La Biche, Lac La Biche, Alberta

2.5 Acre corner Industrial site located in the Lac La Biche West Industrial Park adjacent to the municipal airport. This turn-key Industrial site is levelled, compacted and graveled to accommodate heavy machinery. The property perimeter is chain-link fenced with 40' access gates on either end of the lot and ample yard lighting. There are 24 powered perimeter parking stalls plus 10 more stalls with outlets around the perimeter of the office. The main office is a custom built 1200 square foot 2009, modular with 5 offices, bathroom and reception area. The main 2000 square foot shop (40x50) built in 2009, has 3 phase power, overhead radiant heat, re-enforced concrete slab, drive through doors, and 3x Jib cranes with 2000lbs capacity. The second shop is also 40'x50' light weight steel frame construction with gravel base. This site is ready to accommodate your business.