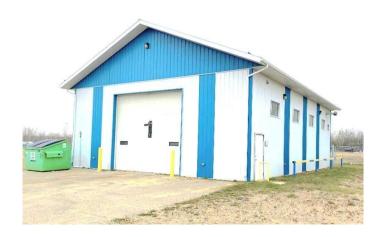

### \$630,000

0 Bedroom, 0.00 Bathroom, Commercial on 0.00 Acres

Lac La Biche, Lac La Biche, Alberta

2.5 Acre corner Industrial site located in the Lac La Biche West Industrial Park adjacent to the municipal airport. This turn-key Industrial site is levelled, compacted and graveled to accommodate heavy machinery. The property perimeter is chain-link fenced with 40' access gates on either end of the lot and ample yard lighting. There are 24 powered perimeter parking stalls plus 10 more stalls with outlets around the perimeter of the office. The main office is a custom built 1200 square foot 2009, modular with 5 offices, bathroom and reception area. The main 2000 square foot shop (40x50) built in 2009, has 3 phase power, overhead radiant heat, re-enforced concrete slab, drive through doors, and 3x Jib cranes with 2000lbs capacity. The second shop is also 40'x50' light weight steel frame construction with gravel base. This site is ready to accommodate your business.