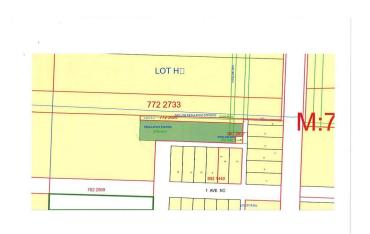

# \$17,900 - Part Of The South West 9-78-21-w5, Falher

MLS® #A2157792

#### \$17,900

0 Bedroom, 0.00 Bathroom, Land on 0.82 Acres

NONE, Falher, Alberta

0.82 Acre lot in the commercial area of Falher, Alberta. Zoned M-1.

# **Community Information**

Address Part Of The South West 9-78-21-w5

Subdivision NONE City Falher

County Smoky River No. 130, M.D. of

Province Alberta
Postal Code T0H 0E4

### **Additional Information**

Date Listed August 14th, 2024

Days on Market 250 Zoning M1