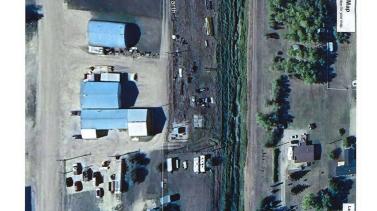

#### \$17,900

0 Bedroom, 0.00 Bathroom, Land on 0.82 Acres

NONE, Falher, Alberta

0.82 Acre lot in the commercial area of Falher, Alberta. Zoned M-1.