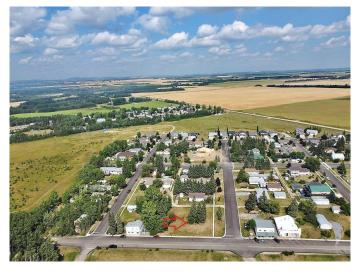

#### NONE, Benalto, Alberta

Large parcel of land (3Lots) with 150 ft of frontage available in the peaceful hamlet of Benalto. So many opportunities available. Bring your imagination and your plans and unlock the potential for this land. Check out the permitted uses with local zoning regulations to see what fits for this land. This lot has great views to the mountains.

### **Community Information**

| Address     | 5002, 5008, 5010 50 Avenue |
|-------------|----------------------------|
| Subdivision | NONE                       |
| City        | Benalto                    |
| County      | Red Deer County            |
| Province    | Alberta                    |
| Postal Code | ТОМ ОНО                    |