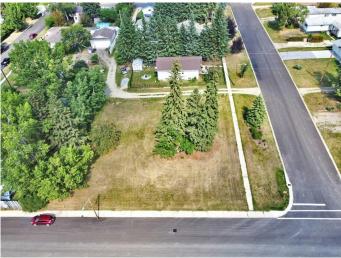

#### NONE, Benalto, Alberta

Large parcel of land (3Lots) with 150 ft of frontage available in the peaceful hamlet of Benalto. So many opportunities available. Bring your imagination and your plans and unlock the potential for this land. Check out the permitted uses with local zoning regulations to see what fits for this land. This lot has great views to the mountains.