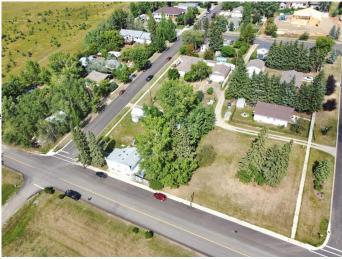

#### NONE, Benalto, Alberta

Large parcel of land (3Lots) with 150 ft of frontage available in the peaceful hamlet of Benalto. So many opportunities available. Bring your imagination and your plans and unlock the potential for this land. Check out the permitted uses with local zoning regulations to see what fits for this land. This lot has great views to the mountains.