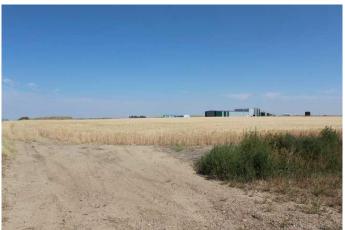

#### \$845,000

0 Bedroom, 0.00 Bathroom, Land on 19.92 Acres

NONE, Bow Island, Alberta

Seize the opportunity to invest in 19.92 acres of industrial land in Bow Island. This expansive 19 acre parcel offers endless potential for development in a strategic location, making it a prime choice for businesses looking to establish or expand operations in the area. Located in a thriving community with a strong agricultural and industrial base, this property is perfect for a wide range of industrial uses. With easy access to major transportation routes, your business will benefit from excellent connectivity to regional and international markets. This is a rare chance to acquire a significant piece of industrial land in a market with limited availability. Whether you're looking to build from the ground up or hold as a long-term investment, this property is a valuable asset with immense potential.