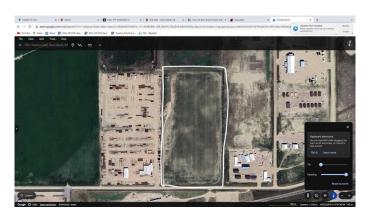

#### \$845,000

0 Bedroom, 0.00 Bathroom, Land on 19.92 Acres

NONE, Bow Island, Alberta

Seize the opportunity to invest in 19.92 acres of industrial land in Bow Island. This expansive 19 acre parcel offers endless potential for development in a strategic location, making it a prime choice for businesses looking to establish or expand operations in the area. Located in a thriving community with a strong agricultural and industrial base, this property is perfect for a wide range of industrial uses. With easy access to major transportation routes, your business will benefit from excellent connectivity to regional and international markets. This is a rare chance to acquire a significant piece of industrial land in a market with limited availability. Whether you're looking to build from the ground up or hold as a long-term investment, this property is a valuable asset with immense potential.

#### **Essential Information**

MLS® # A2157225 Price \$845,000

Bathrooms 0.00
Acres 19.92
Type Land

Sub-Type Industrial Land

Status Active

### **Community Information**

Address 1110 1 Avenue E

Subdivision NONE

City Bow Island

County Forty Mile No. 8, County of

Province Alberta
Postal Code T0K 0G0