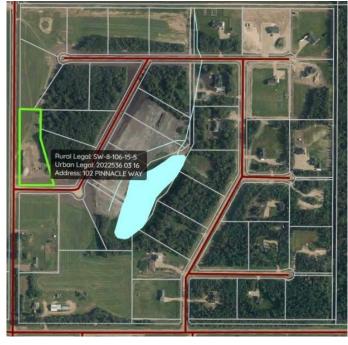

### **Community Information**

Address 102 Pinnacle Way

Subdivision NONE
City La Crete

County Mackenzie County

Province Alberta
Postal Code T0H2H0

#### **Exterior**

Lot Description Cleared, Corners Marked