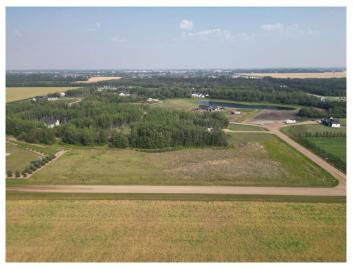

#### \$205,000

0 Bedroom, 0.00 Bathroom, Land on 2.99 Acres

NONE, La Crete, Alberta

This beautiful 3-acre lot, just 2 minutes from town offers the perfect setting to build your dream home. With ample space and easy access to town amenities, this property provides the ideal blend of country living and convenience. Services are all at the property line, ready to be developed! Don't miss this rare opportunity to create your own private retreat!