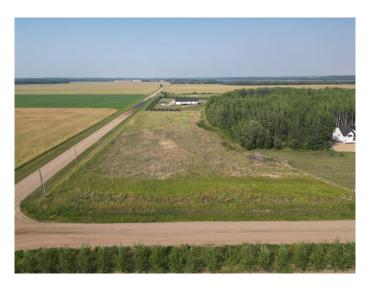

#### \$205,000

0 Bedroom, 0.00 Bathroom, Land on 2.99 Acres

NONE, La Crete, Alberta

This beautiful 3-acre lot, just 2 minutes from town offers the perfect setting to build your dream home. With ample space and easy access to town amenities, this property provides the ideal blend of country living and convenience. Services are all at the property line, ready to be developed! Don't miss this rare opportunity to create your own private retreat!